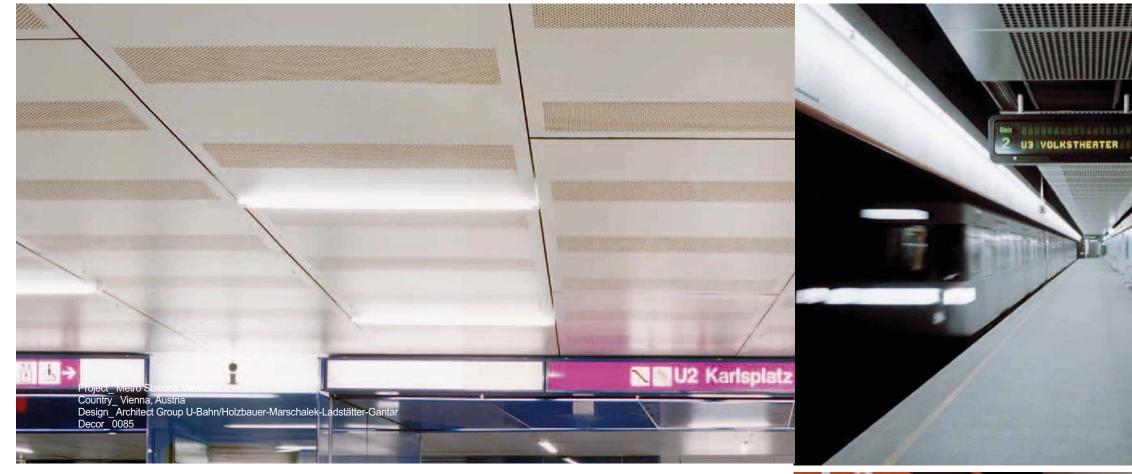

## **Metro Station**

For two decades, the Vienna metro stations have been clad and furnished again and again with Max Compact panels. And despite being used by thousands of passengers every day, the surfaces are in good condition and the cores are stable.

변하지 않는 내구성.

NT 패널은 비엔나 지하철역의 주요 시설과 벽면에 사용되어 시간이 흘러도 변하지 않는 내구성과 아름다움을 자랑하고 있습니다. 20년간 매일 수천 명의 사람들이 이용해 왔음에도 불구하고 본래의 표면상태와 내구성을 유지하여NT 패널의 뛰어난 품질을 다시 한 번 증명하였습니다.