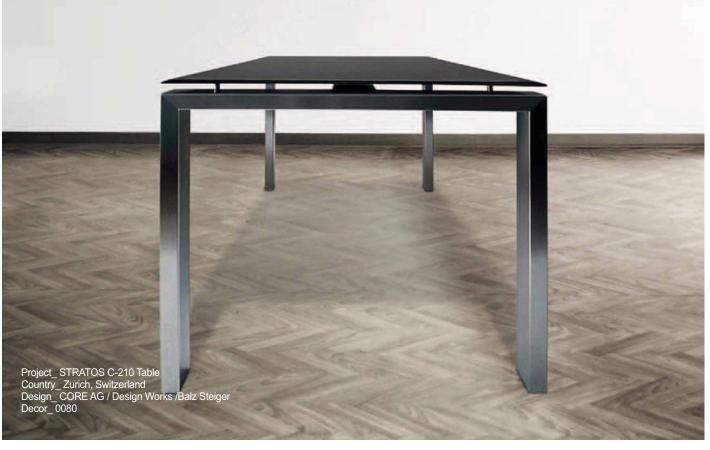

\_ 패널 한 장으로 제작 \_ 지지 구조물이 적은 깔끔한 디자인 \_ 뛰어난 가공성

Project\_ Bühne im Hof Country\_ St. Pölten, Austria Design\_ Solid Architecture Decor\_ 0085

- \_ White or black core colour 화이트 or 블랙 코어(심재) \_ Natural or clear structure 형태에 구애 받지 않는 자유로운 디자인 \_ Straight or sweeping contours 직선 또는 곡선 디자인