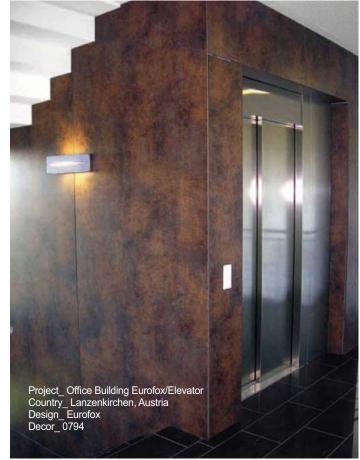

The atmosphere of a room is strongly influenced by the wall design. That is why the warm wood decor of the FunderMax collection creates a positive, comfortable atmosphere, even in normally cooler places such as foyers.

벽면 디자인은 실내공간의 전체적인 분위기 형성에 중요한 역할을 합니다. 병원이나 회사와 같은 상업공간의 로비는 일반적으로 차가운 느낌을 주지만, 벽면에 따뜻한 느낌의 우드 데코를 사용하면 기분 좋고 편안한 분위기를 연출할 수 있습니다.

푼더막스 FUNDERMAX \*

- \_\_ Economical due to a variety of sizes 규격이 다양해 경제적인 설치 가능 \_\_ Can be easily adapted to the given structure 여러 형태의 구조물에 적용하기 쉬움 \_\_ Many fixing options 설치방식이 다양함