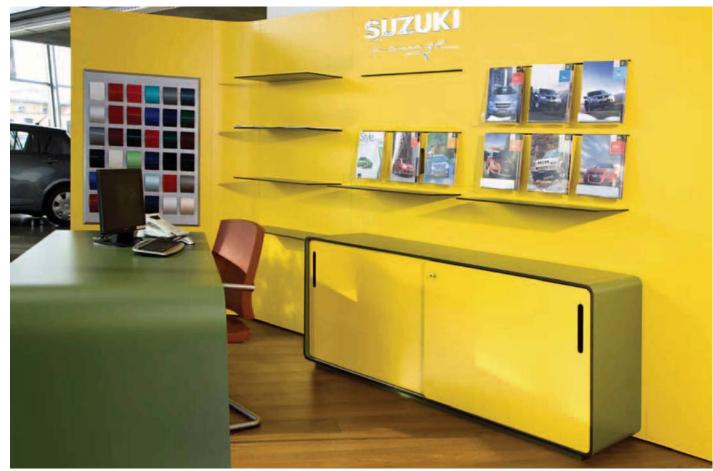

#### NT 컨팬트포밍 요소

특허 받은 가공기술과 특수 코어(심재) 구조로, 평평한 내장용 NT 패널을 곡면 가공하여 기능성과 디자인성을 강조한 제품입니다.

### Nice curves.

For facilities without corners and edges, Max Compactforming elements have proven to be both functional and aesthetic. The properties of Compactforming in HPL quality according to standard 438 EN make gap-free production of edges possible, which contributes significantly to increased hygiene in sanitary facilities.

### 아름다운 곡선.

NT 컴팩트포밍 요소는 부드러운 코너 마감이 필요한 곳에 사용되어 심미성과 기능성을 제공합니다. EN 438 기준을 만족하는 HPL 품질로 패널 간 연결 부분에 틈새가 벌어지지 않아 위생 관련시설의 향상에도 큰 도움이 됩니다.