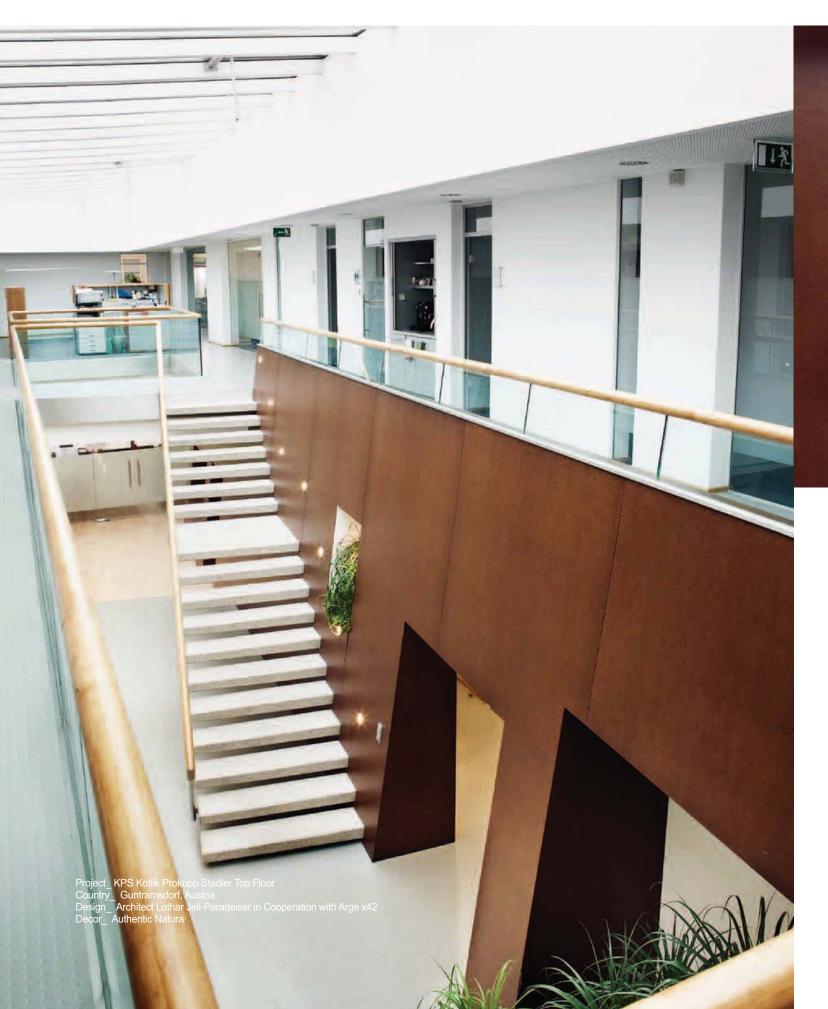

The atmosphere of a room is strongly influenced by the wall design. That is why the warm wood decor of the FunderMax collection creates a positive, comfortable atmosphere, even in normally cooler places such as foyers.

벽면 디자인은 실내공간의 전체적인 분위기 형성에 중요한 역할을 합니다. 병원이나 회사와 같은 상업공간의 로비는 일반적으로 차가운 느낌을 주지만, 벽면에 따뜻한 느낌의 우드 데코를 사용하면 기분 좋고 편안한 분위기를 연출할 수 있습니다.

푼더막스 FUNDERMAX \*

- \_\_ Economical due to a variety of sizes 규격이 다양해 경제적인 설치 가능 \_\_ Can be easily adapted to the given structure 여러 형태의 구조물에 적용하기 쉬움 \_\_ Many fixing options 설치방식이 다양함