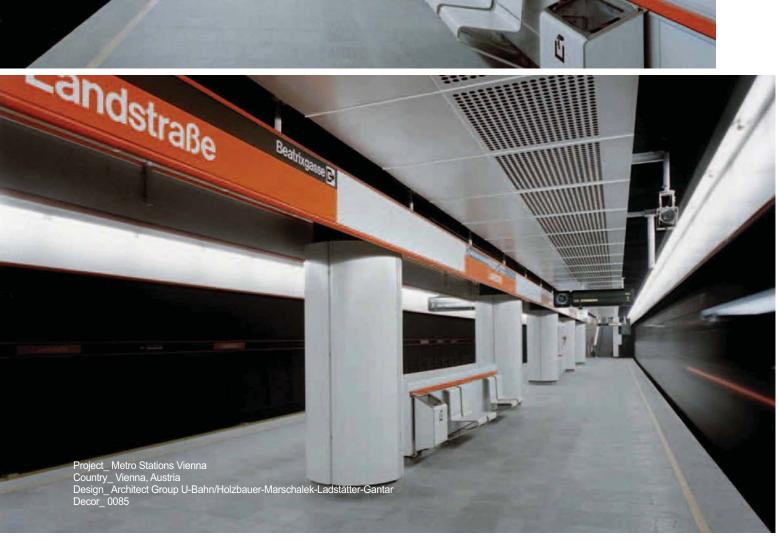

## **Metro Station**

For two decades, the Vienna metro stations have been clad and furnished again and again with Max Compact panels. And despite being used by thousands of passengers every day, the surfaces are in good condition and the cores are stable.

변하지 않는 내구성.

NT 패널은 비엔나 지하철역의 주요 시설과 벽면에 사용되어 시간이 흘러도 변하지 않는 내구성과 아름다움을 자랑하고 있습니다. 20년간 매일 수천 명의 사람들이 이용해 왔음에도 불구하고 본래의 표면상태와 내구성을 유지하여NT 패널의 뛰어난 품질을 다시 한 번 증명하였습니다.