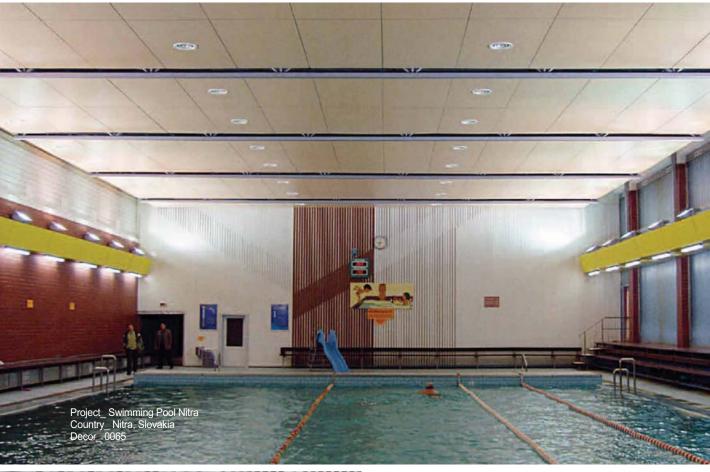

ake gap-free production of edges possible, which contributes significantly to increased hygiene in sanitary facilities.

- \_ 앞으로 돌출되는 코너 부분을 둥글게 가공 \_ 자기질 또는 금속 재질의 세면대와도 절묘한 조화 \_ 사용량이 많은 곳에서도
- 뛰어난 내구성을 유지 \_ 다양한 색상과 데코

nterior

### 아름다운 곡선.

NT 컴팩트포밍 요소는 부드러운 코너 마감이 필요한 곳에 사용되어 심미성과 기능성을 제공합니다. EN 438 기준을 만족하는 HPL 품질로 패널 간 연결 부분에 틈새가 벌어지지 않아 위생 관련시설의 향상에도 큰 도움이 됩니다.



# **Railings**

- \_\_ Easy to process 뛰어난 가공성 \_\_ Break-proof 내구성 \_\_ Decorative 장식성













# Railings

- \_\_ Safe installation 안전한 설치 \_\_ A variety of colours and decors 다양한 색상과 데코 \_\_ Scratch resistant 스크래치에 대한 저항력









\_ 양쪽 면에 같은 데코 적용 \_ 독특한 형태와 색상으로 공간분할 효과 \_ 일반 하부구조에 설치 가능

# Ceilings

\_\_ Moisture resistant 내수성 \_\_Clean, smooth surfaces 위생적이고 매끄러운 표면 \_\_ Ideal for wet rooms 습기가 많은 곳에 적합











# **Airport**

- \_\_ Easy to disinfect 청소가 쉬움 \_\_ Large-scale installation 대규모 설치 가능 \_\_ Different shades of colour through Dualis overlays 듀얼리스 데코로 다양한 색감을 즐길 수 있음









## **Metro Station**









For two decades, the Vienna metro stations have been clad and furnished again and again with Max Compact panels. And despite being used by thousands of passengers every day, the surfaces are in good condition and the cores are stable.



변하지 않는 내구성.

NT 패널은 비엔나 지하철역의 주요 시설과 벽면에 사용되어 시간이 흘러도 변하지 않는 내구성과 아름다움을 자랑하고 있습니다. 20년간 매일 수천 명의 사람들이 이용해 왔음에도 불구하고 본래의 표면상태와 내구성을 유지하여NT 패널의 뛰어난 품질을 다시 한 번 증명하였습니다.



# **Hospital Facilities**

- \_\_ Combinable products 동일한 사양으로 각종 가구 제작 \_\_ Composite surfaces 한 공간에 동일한 표면구조 적용 \_\_ Composite decor 한 공간에 동일한 데코 적용







# **Hospital Facilitie