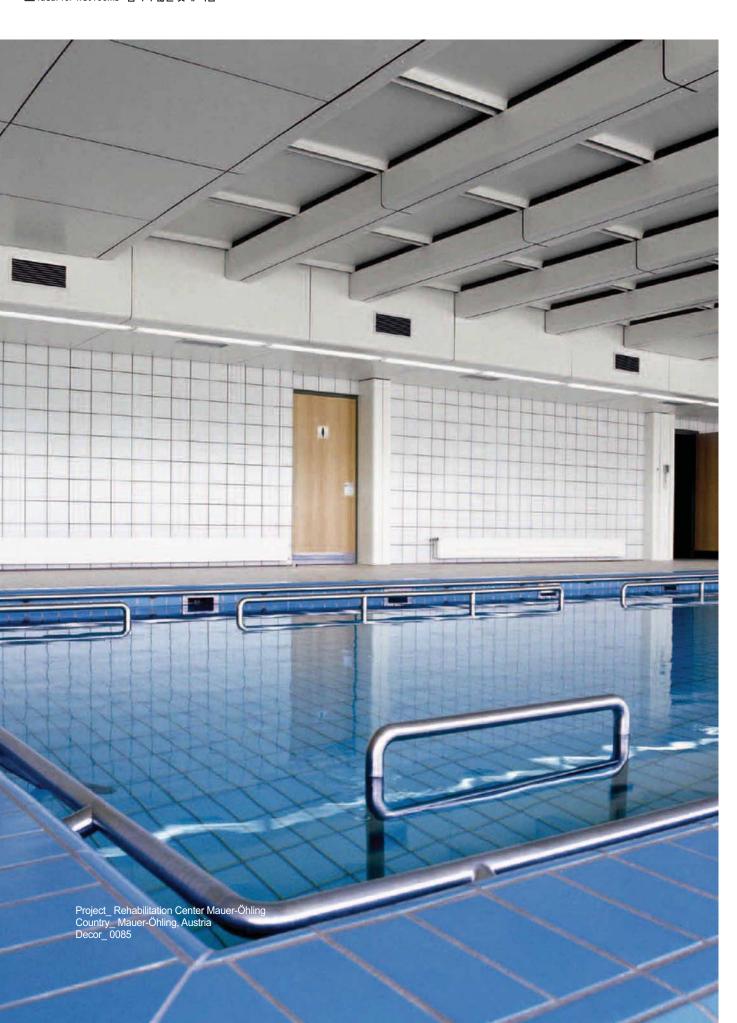

Project \_ Bühne im Hof Country \_ St. Pölten, Austria Design Solid Architecture
Decor 0085

03