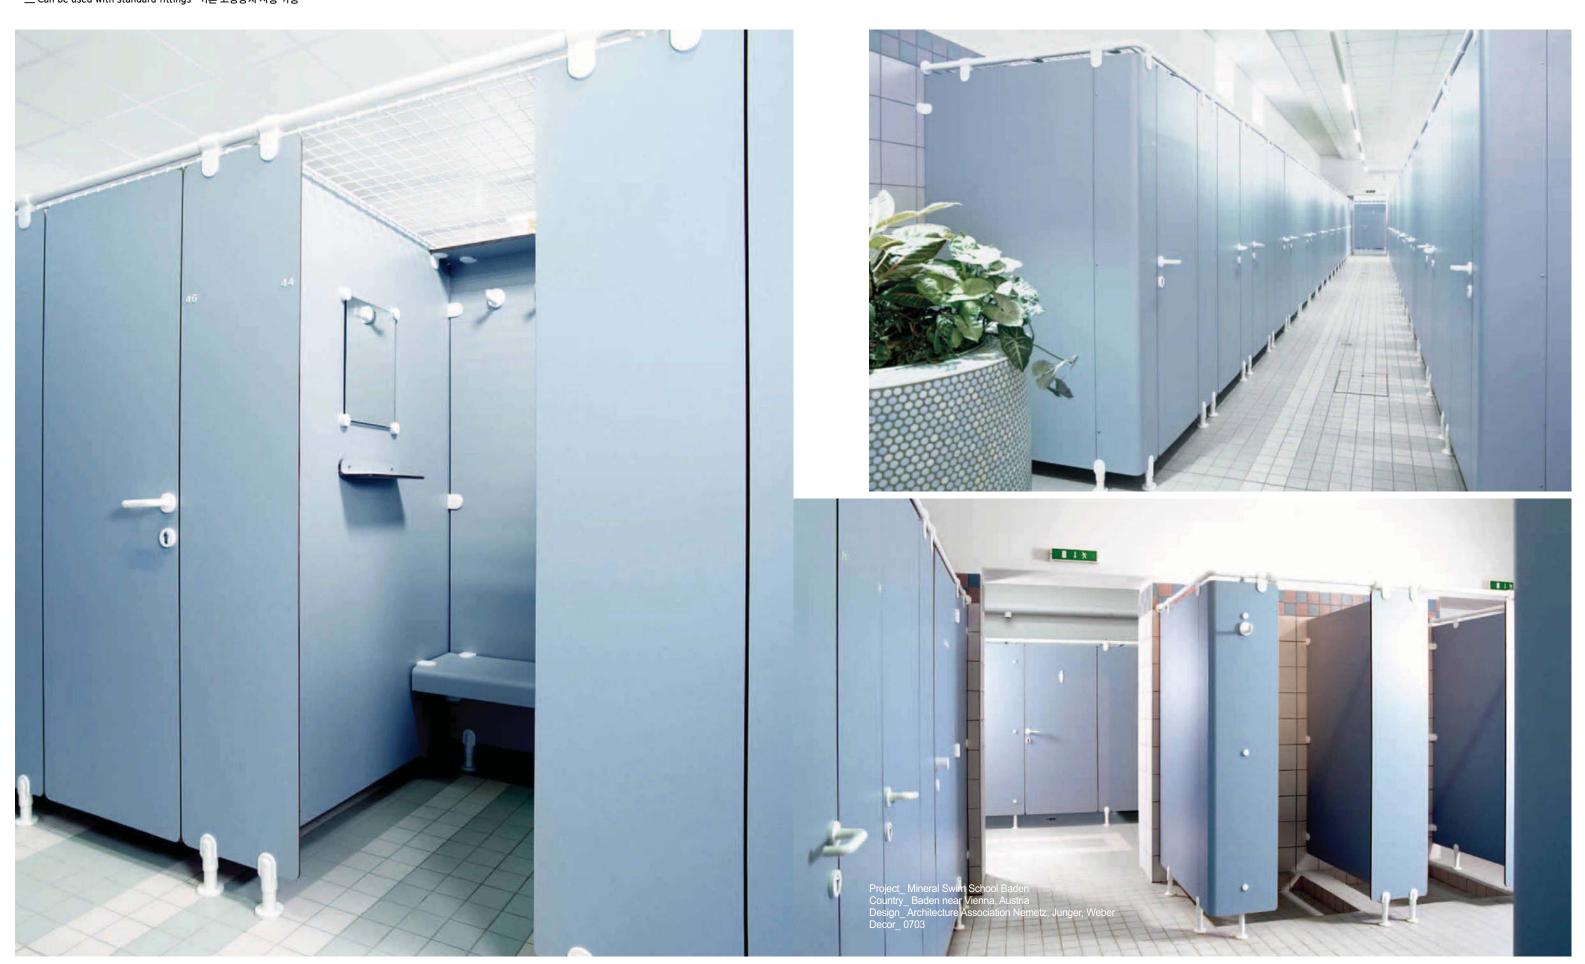

### Behind closed doors.

Available in various sizes, Max Compact panels can be installed quickly and easily in a wide variety of areas, e.g. for cubicles or lockers. With the comprehensive decor selection ranging from uni-colour to wood or anything you can dream up, a mere privacy screen can also be a real eye-catcher all at the same time.

빠른 설치와 다양한 디자인.

NT 패널은 규격이 다양하여 어떤 공간에도 쉽고 빠르게 설치할 수 있으며, 솔리드 컬러와 우드 데코는 물론, 당신이 원하는 데코까지 다양한 디자인이 가능합니다. 큐비클이나 락커에 사용하면 단순한 칸막이도 시선을 사로잡는 멋진 디자인 요소로 변모합니다.

- \_\_ Cutting and milling service 커팅 및 가공 서비스 \_\_ Quick installation 빠른 설치 \_\_ Breaking-up with colour variations 여러 가지 색상으로 공간 분할 효과

\_\_ Water resistant 내수성 \_\_ Decorative 장식성 \_\_ Free edge shapes 다양한 형태의 코너 마감

- Seating surfaces and corners made from Compactforming elements
   곡선 코너 가공
   All components made of a single material 동일한 패널 사양과 데코 적용
   Can be used with standard fittings 기본 고정장치 사용 가능