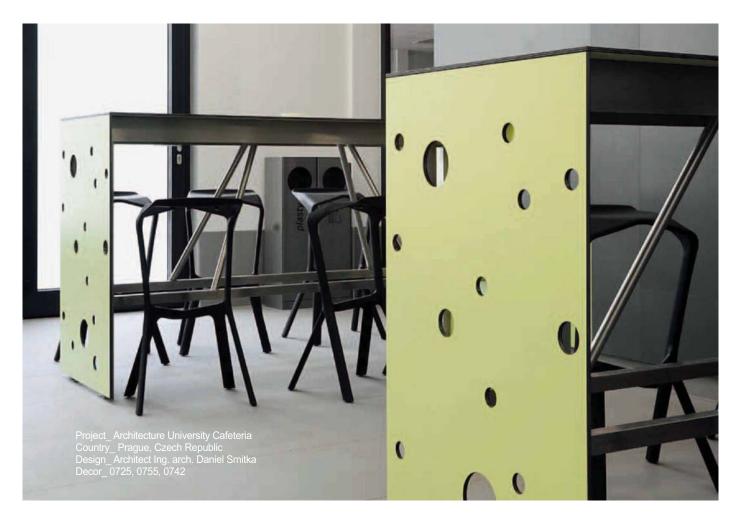

Restaurant FunderMax

36

푼더막스 FUNDERMAX ®

\_\_ Slender, elegant material 세련된 분위기 연출 \_\_ Prefabricated elements 조립식 설치 \_\_ Sturd 견고함





38

푼더막스 FUNDERMAX \*

- Formed edges provide excellent sturdiness 곡선 가공 후에도 견고함 유지
   Milled lettering 글자 가공
   Long elements 원하는 규격으로 가공



\_ 패널 한 장으로 제작 \_ 지지 구조물이 적은 깔끔한 디자인 \_ 뛰어난 가공성

Project\_ Bühne im Hof Country\_ St. Pölten, Austria Design\_ Solid Architecture Decor\_ 0085

- \_ White or black core colour 화이트 or 블랙 코어(심재) \_ Natural or clear structure 형태에 구애 받지 않는 자유로운 디자인 \_ Straight or sweeping contours 직선 또는 곡선 디자인







- \_ 코어층만 하얀색으로 제작 또는 패널 전체를 하얀색으로 보는 페럴 전세를 하면색으! 제작 가능 \_ 뛰어난 가공성으로 다양한 모양의 펀칭이 가능

푼더막스 FUNDERMAX ®

- \_\_ Clear shapes 의도한 디자인의 정확한 실현 \_\_ Rounded long edges 곡선 형태로 코너 가공 \_\_ Discrete substructures 하부구조는 별도로 제작



### Strikingly different.

In the flood of mass-produced goods, custom furniture design demonstrates more than ever style and status, both professionally and personally. Sit, lie, eat, work etc. the way you like, with the wide variety of solutions offered by FunderMax Compact panels.

\_ 곡선의 각도 조절이 가능 \_ L자형, U자형, S자형, 그 외 특수 형태로 제작 가능

차별화된 스타일.

대량으로 생산된 가구들이 쏟아져 나오면서 맞춤형 가구는 개인의 요구를 더욱 세심하게 반영하는데 중점을 두고 있습니다. NT 패널은 당신의 라이프 스타일이 정확하게 반영된 가구 제작을 위해 다양한 솔루션을 제공합니다.



- \_\_Self-supporting or floating 지지구조를 사용하지 않거나 소량만 사용하여 공중에 있는 듯한 느낌 연출 \_\_ Refreshingly bright or subtle dark 색상에 따른 분위기 연출 \_\_ Scratch resistant and sturdy 스크래치에 대한 저항력과 견고함





푼더막스

FUNDERMAX \*

- \_\_ Slender body 세련된 디자인 \_\_ Wafer-thin surfaces 얇은 패널로 깔끔한 분위기 연출 \_\_ Design-oriented edges 장식성이 가미된 코너 마감