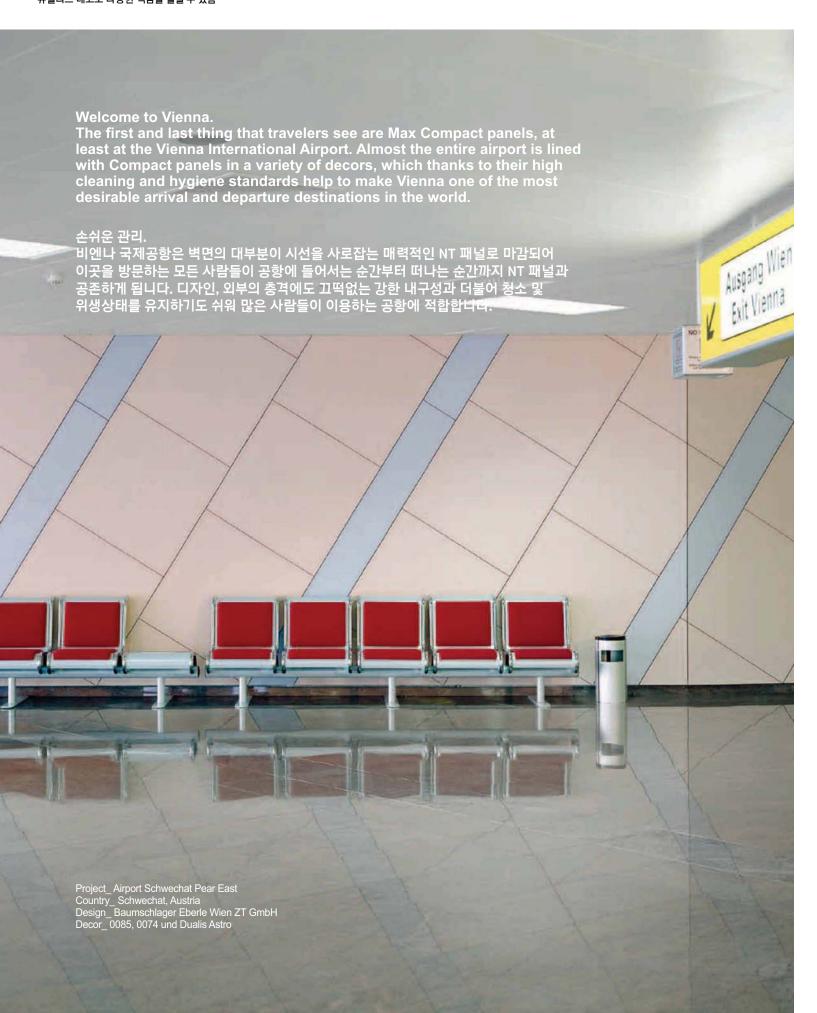

# **Airport**

- \_\_ Easy to disinfect 청소가 쉬움 \_\_ Large-scale installation 대규모 설치 가능 \_\_ Different shades of colour through Dualis overlays 듀얼리스 데코로 다양한 색감을 즐길 수 있음

변하지 않는 내구성.

NT 패널은 비엔나 지하철역의 주요 시설과 벽면에 사용되어 시간이 흘러도 변하지 않는 내구성과 아름다움을 자랑하고 있습니다. 20년간 매일 수천 명의 사람들이 이용해 왔음에도 불구하고 본래의 표면상태와 내구성을 유지하여NT 패널의 뛰어난 품질을 다시 한 번 증명하였습니다.