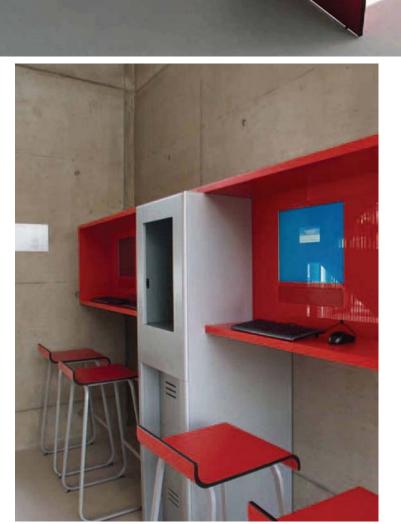

#### NT 컨팬트포밍 요소

특허 받은 가공기술과 특수 코어(심재) 구조로, 평평한 내장용 NT 패널을 곡면 가공하여 기능성과 디자인성을 강조한 제품입니다.