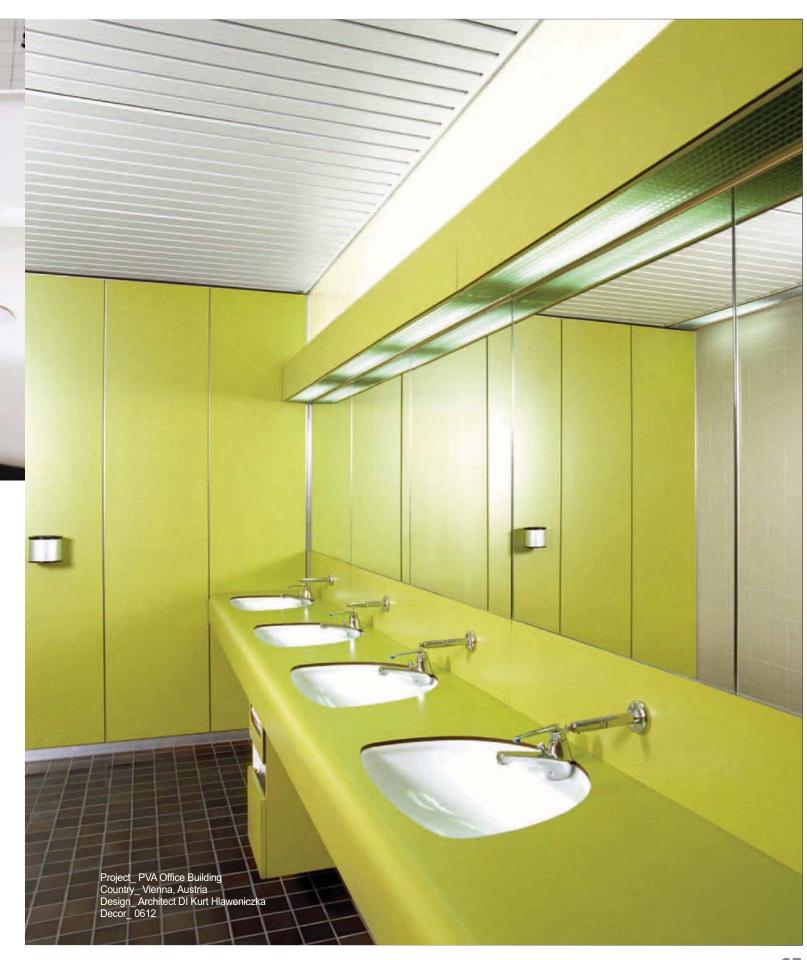

### **Washbasins**

푼더막스 FUNDERMAX ®

- \_\_ Self-supporting 독립적인 설치 가능 \_\_ Hygienic surfaces 위생적인 표면 \_\_ No gaps 틈새가 없는 매끄러운 마감
- Project\_Wash Basin
  Country\_Austria
  Decor\_0085

### Nice curves.

For facilities without corners and edges, Max Compactforming elements have proven to be both functional and aesthetic. The properties of Compactforming in HPL quality according to standard 438 EN make gap-free production of edges possible, which contributes significantly to increased hygiene in sanitary facilities.

### 아름다운 곡선.

NT 컴팩트포밍 요소는 부드러운 코너 마감이 필요한 곳에 사용되어 심미성과 기능성을 제공합니다. EN 438 기준을 만족하는 HPL 품질로 패널 간 연결 부분에 틈새가 벌어지지 않아 위생 관련시설의 향상에도 큰 도움이 됩니다.