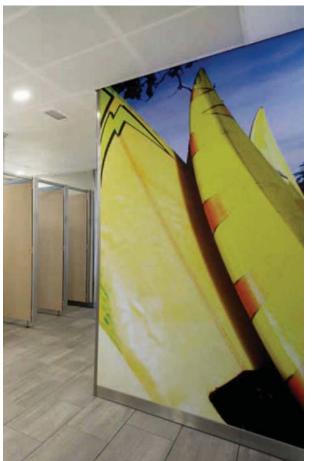

The atmosphere of a room is strongly influenced by the wall design. That is why the warm wood decor of the FunderMax collection creates a positive, comfortable atmosphere, even in normally cooler places such as foyers.

벽면 디자인은 실내공간의 전체적인 분위기 형성에 중요한 역할을 합니다. 병원이나 회사와 같은 상업공간의 로비는 일반적으로 차가운 느낌을 주지만, 벽면에 따뜻한 느낌의 우드 데코를 사용하면 기분 좋고 편안한 분위기를 연출할 수 있습니다.

푼더막스 FUNDERMAX \*

- \_\_ Economical due to a variety of sizes 규격이 다양해 경제적인 설치 가능 \_\_ Can be easily adapted to the given structure 여러 형태의 구조물에 적용하기 쉬움 \_\_ Many fixing options 설치방식이 다양함