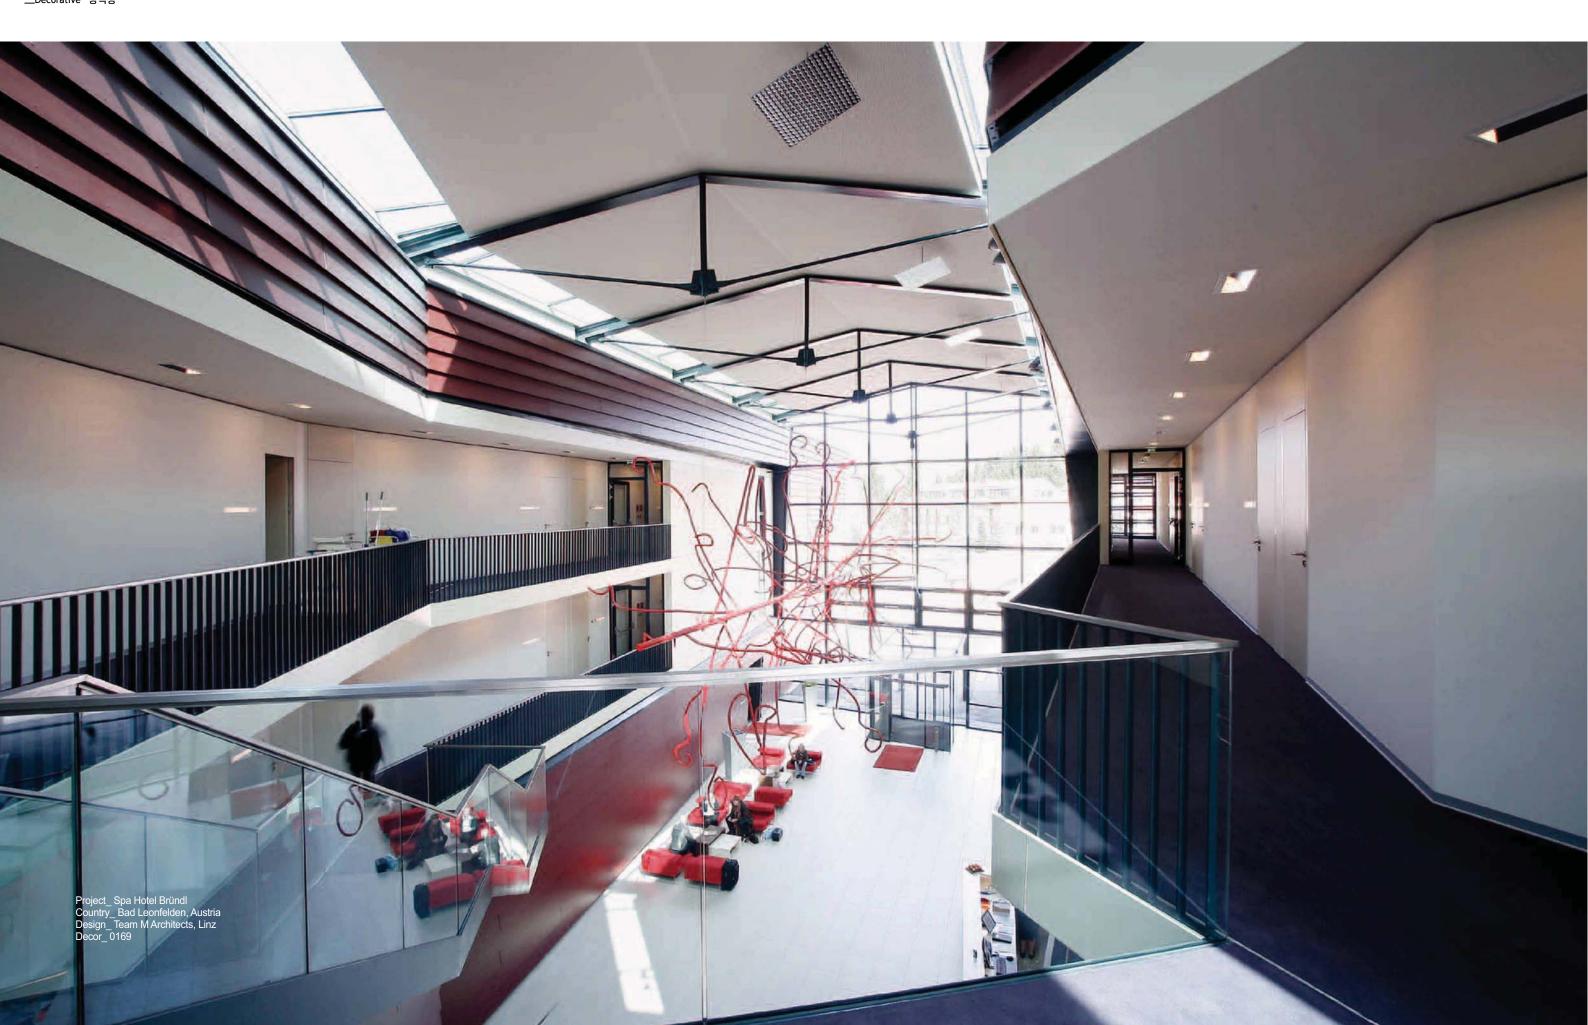

## **Metro Station**

For two decades, the Vienna metro stations have been clad and furnished again and again with Max Compact panels. And despite being used by thousands of passengers every day, the surfaces are in good condition and the cores are stable.

변하지 않는 내구성.

NT 패널은 비엔나 지하철역의 주요 시설과 벽면에 사용되어 시간이 흘러도 변하지 않는 내구성과 아름다움을 자랑하고 있습니다. 20년간 매일 수천 명의 사람들이 이용해 왔음에도 불구하고 본래의 표면상태와 내구성을 유지하여NT 패널의 뛰어난 품질을 다시 한 번 증명하였습니다.