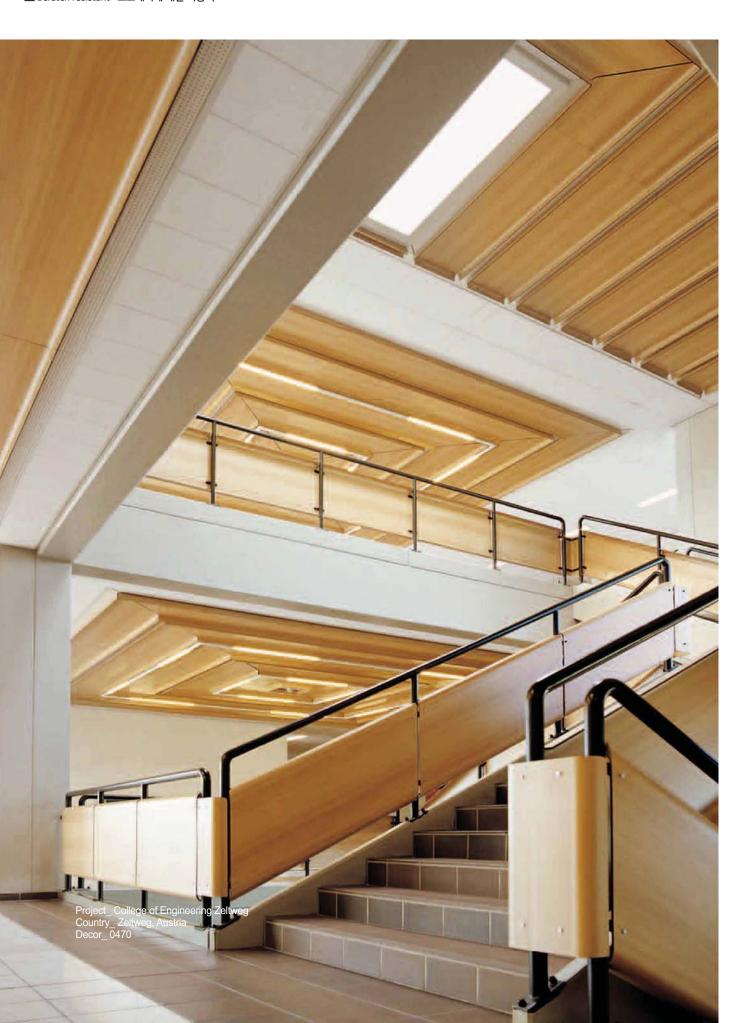

# **Educational Institutions**

푼더막스 FUNDERMAX ®

\_\_ Attractive 매력적인 외관 \_\_ Long-lasting 오랜 수명 \_\_ Sturdy 견고함

푼더막스 FUNDERMAX ®

- \_\_ Rounded edges 부드러운 곡선의 코너 마감 \_\_ Tight radius 원하는 각도로 곡선 가공 \_\_ Durable 뛰어난 내구성

\_ U자형 컴팩트포밍 요소를 기둥에 사용 \_ 컴팩트 패널과 후면 투광 방식의 슬라이드 프레젠테이션을

\_\_ Natural core colour 자연스러운 코어(심재) 색상 \_\_ Scratch resistant 스크래치에 대한 저항력 \_\_ Design freedom 자유로운 디자인

푼더막스 FUNDERMAX ®

- \_\_ Elegant woodgrains 세련된 나뭇결 데코 \_\_ Clear structures 짜임새 있는 뚜렷한 구조 \_\_ Can be combined with other materials 다른 자재와의 조화