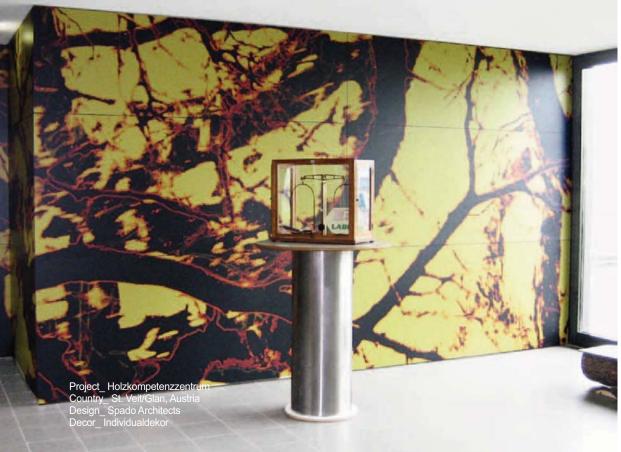

### Spacious.

FunderMax Compact panels make your work easier, especially when implementing major projects. The varied and flexible use of horizontal and vertical directions allow you best approach to every design challenge. Break-up sober surfaces for example with warm wood decor or create modern designs with a conscious mix of materials.

### 자유로운 디자인.

NT 패널은 당신의 디자인 작업을 한층 수월하게 해 주며, 특히 중요한 프로젝트를 수행하는데 큰 도움이 될 것입니다. 수평, 수직에 관계없이 자유자재로 사용할 수 있어 어떤 디자인이든 접근하기 쉬우며 따뜻한 우드 데코로 평범하고 지루한 느낌을 없애주고, 다른 자재와 혼용하여 현대적인 느낌을 연출할 수 있습니다.

MAX COMPACT France 3 Cours Albert Thomas F-69003 LYON Tel.: +33 (0) 4 78 68 28 31 Fax: +33 (0) 4 78 85 18 56