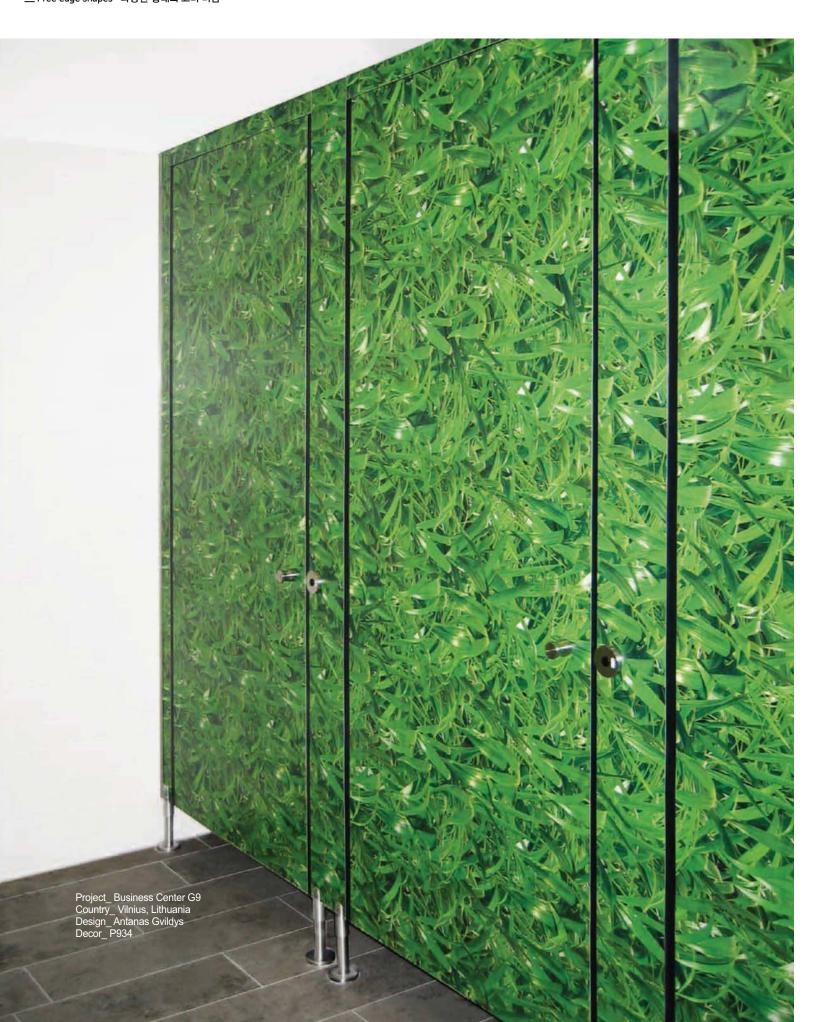

### Nice curves.

For facilities without corners and edges, Max Compactforming elements have proven to be both functional and aesthetic. The properties of Compactforming in HPL quality according to standard 438 EN make gap-free production of edges possible, which contributes significantly to increased hygiene in sanitary facilities.

### 아름다운 곡선.

NT 컴팩트포밍 요소는 부드러운 코너 마감이 필요한 곳에 사용되어 심미성과 기능성을 제공합니다. EN 438 기준을 만족하는 HPL 품질로 패널 간 연결 부분에 틈새가 벌어지지 않아 위생 관련시설의 향상에도 큰 도움이 됩니다.