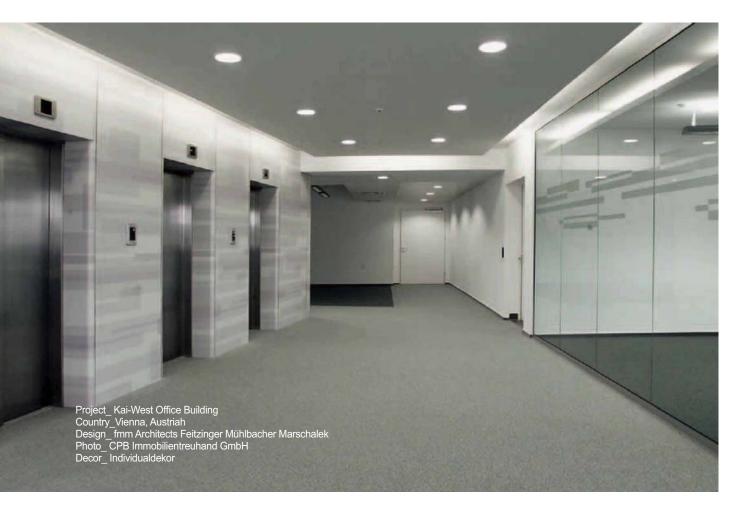

The atmosphere of a room is strongly influenced by the wall design. That is why the warm wood decor of the FunderMax collection creates a positive, comfortable atmosphere, even in normally cooler places such as foyers.

벽면 디자인은 실내공간의 전체적인 분위기 형성에 중요한 역할을 합니다. 병원이나 회사와 같은 상업공간의 로비는 일반적으로 차가운 느낌을 주지만, 벽면에 따뜻한 느낌의 우드 데코를 사용하면 기분 좋고 편안한 분위기를 연출할 수 있습니다.

푼더막스 FUNDERMAX \*

- \_\_ Economical due to a variety of sizes 규격이 다양해 경제적인 설치 가능 \_\_ Can be easily adapted to the given structure 여러 형태의 구조물에 적용하기 쉬움 \_\_ Many fixing options 설치방식이 다양함