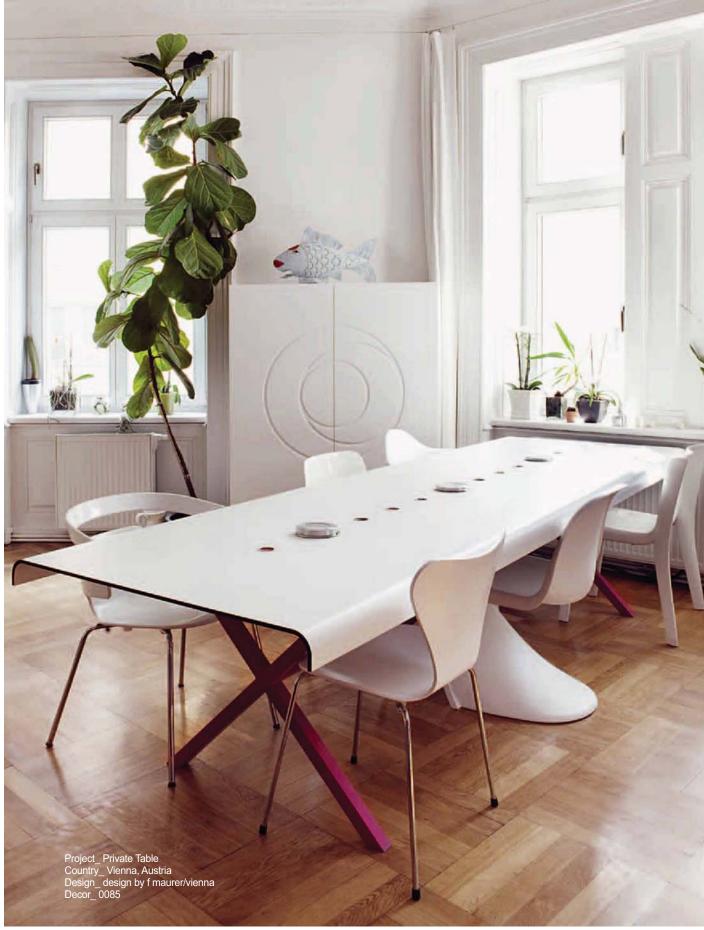

\_ 패널 한 장으로 제작 \_ 지지 구조물이 적은 깔끔한 디자인 \_ 뛰어난 가공성

Project\_ Bühne im Hof Country\_ St. Pölten, Austria Design\_ Solid Architecture Decor\_ 0085

- \_ White or black core colour 화이트 or 블랙 코어(심재) \_ Natural or clear structure 형태에 구애 받지 않는 자유로운 디자인 \_ Straight or sweeping contours 직선 또는 곡선 디자인