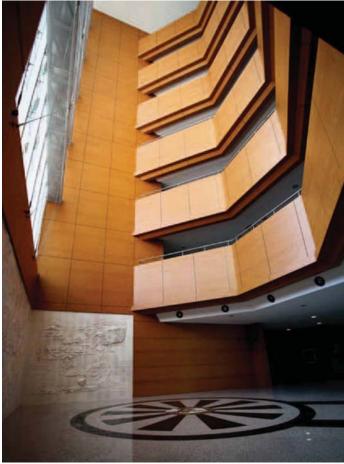

## **Metro Station**

For two decades, the Vienna metro stations have been clad and furnished again and again with Max Compact panels. And despite being used by thousands of passengers every day, the surfaces are in good condition and the cores are stable.

변하지 않는 내구성.

NT 패널은 비엔나 지하철역의 주요 시설과 벽면에 사용되어 시간이 흘러도 변하지 않는 내구성과 아름다움을 자랑하고 있습니다. 20년간 매일 수천 명의 사람들이 이용해 왔음에도 불구하고 본래의 표면상태와 내구성을 유지하여NT 패널의 뛰어난 품질을 다시 한 번 증명하였습니다.