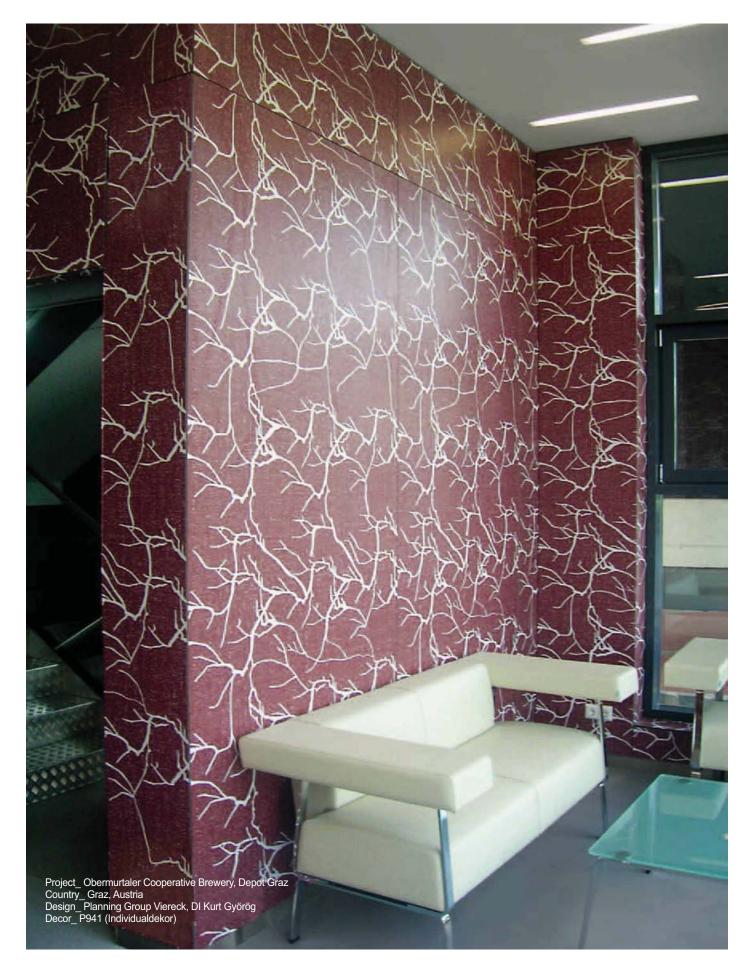

The atmosphere of a room is strongly influenced by the wall design. That is why the warm wood decor of the FunderMax collection creates a positive, comfortable atmosphere, even in normally cooler places such as foyers.

벽면 디자인은 실내공간의 전체적인 분위기 형성에 중요한 역할을 합니다. 병원이나 회사와 같은 상업공간의 로비는 일반적으로 차가운 느낌을 주지만, 벽면에 따뜻한 느낌의 우드 데코를 사용하면 기분 좋고 편안한 분위기를 연출할 수 있습니다.

푼더막스 FUNDERMAX \*

- \_\_ Economical due to a variety of sizes 규격이 다양해 경제적인 설치 가능 \_\_ Can be easily adapted to the given structure 여러 형태의 구조물에 적용하기 쉬움 \_\_ Many fixing options 설치방식이 다양함