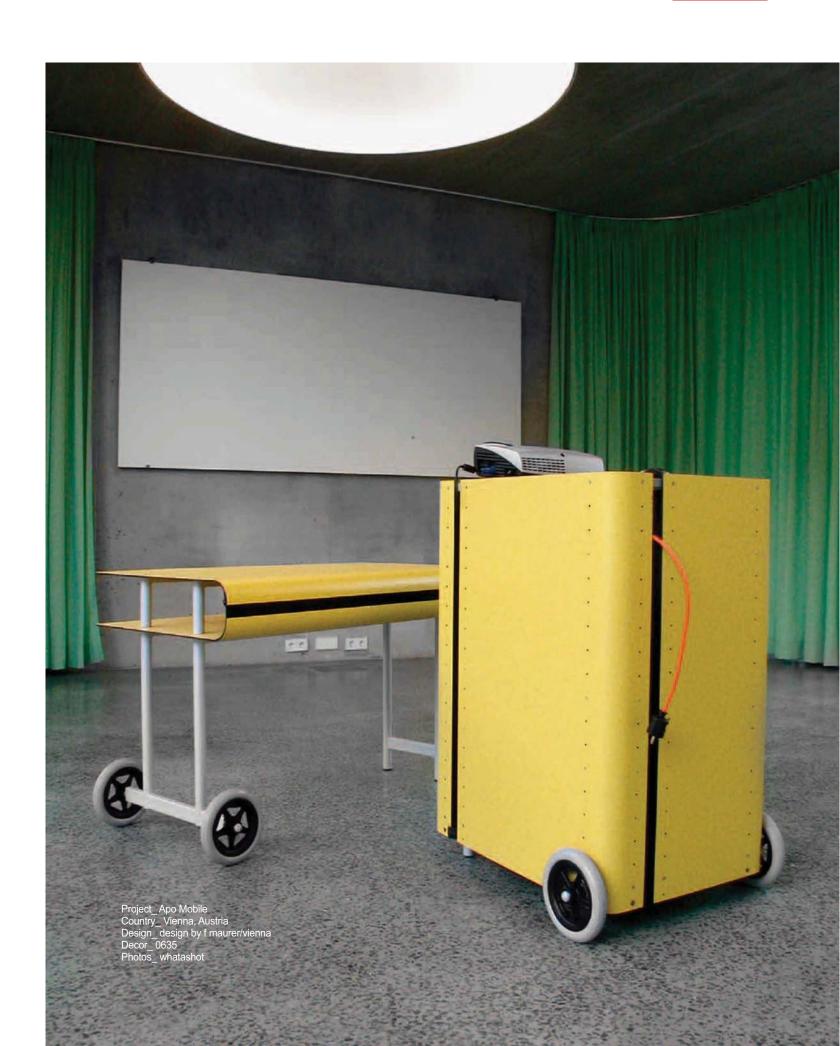

) \_ Natural or clear structure 형태에 구애 받지 않는 자유로운 디자인 \_ Straight or sweeping contours 직선 또는 곡선 디자인







- \_ 코어층만 하얀색으로 제작 또는 패널 전체를 하얀색으로 보는 페럴 전세를 하면색으! 제작 가능 \_ 뛰어난 가공성으로 다양한 모양의 펀칭이 가능

푼더막스 FUNDERMAX ®

- \_\_ Clear shapes 의도한 디자인의 정확한 실현 \_\_ Rounded long edges 곡선 형태로 코너 가공 \_\_ Discrete substructures 하부구조는 별도로 제작



### Strikingly different.

In the flood of mass-produced goods, custom furniture design demonstrates more than ever style and status, both professionally and personally. Sit, lie, eat, work etc. the way you like, with the wide variety of solutions offered by FunderMax Compact panels.

\_ 곡선의 각도 조절이 가능 \_ L자형, U자형, S자형, 그 외 특수 형태로 제작 가능

차별화된 스타일.

대량으로 생산된 가구들이 쏟아져 나오면서 맞춤형 가구는 개인의 요구를 더욱 세심하게 반영하는데 중점을 두고 있습니다. NT 패널은 당신의 라이프 스타일이 정확하게 반영된 가구 제작을 위해 다양한 솔루션을 제공합니다.



- \_\_Self-supporting or floating 지지구조를 사용하지 않거나 소량만 사용하여 공중에 있는 듯한 느낌 연출 \_\_ Refreshingly bright or subtle dark 색상에 따른 분위기 연출 \_\_ Scratch resistant and sturdy 스크래치에 대한 저항력과 견고함





푼더막스

FUNDERMAX \*

- \_\_ Slender body 세련된 디자인 \_\_ Wafer-thin surfaces 얇은 패널로 깔끔한 분위기 연출 \_\_ Design-oriented edges 장식성이 가미된 코너 마감







푼더막스 FUNDERMAX ®

\_\_ Double hardened surface 이중으로 강화된 표면 \_\_ Solvent resistant 강한 내화학성 \_\_ Seamless worktop surface more than 4 m long

패널 한 장으로 이루어진 4m 이상 긴 작업대



50

\_\_ Smooth, easy-to-clean surfaces 매끄럽고 청소하기 쉬운 표면 \_\_ Wear resistant for heavily frequented areas 마모 저항력 \_\_ Durable 내구성





### Behind closed doors.

Available in various sizes, Max Compact panels can be installed quickly and easily in a wide variety of areas, e.g. for cubicles or lockers. Wit