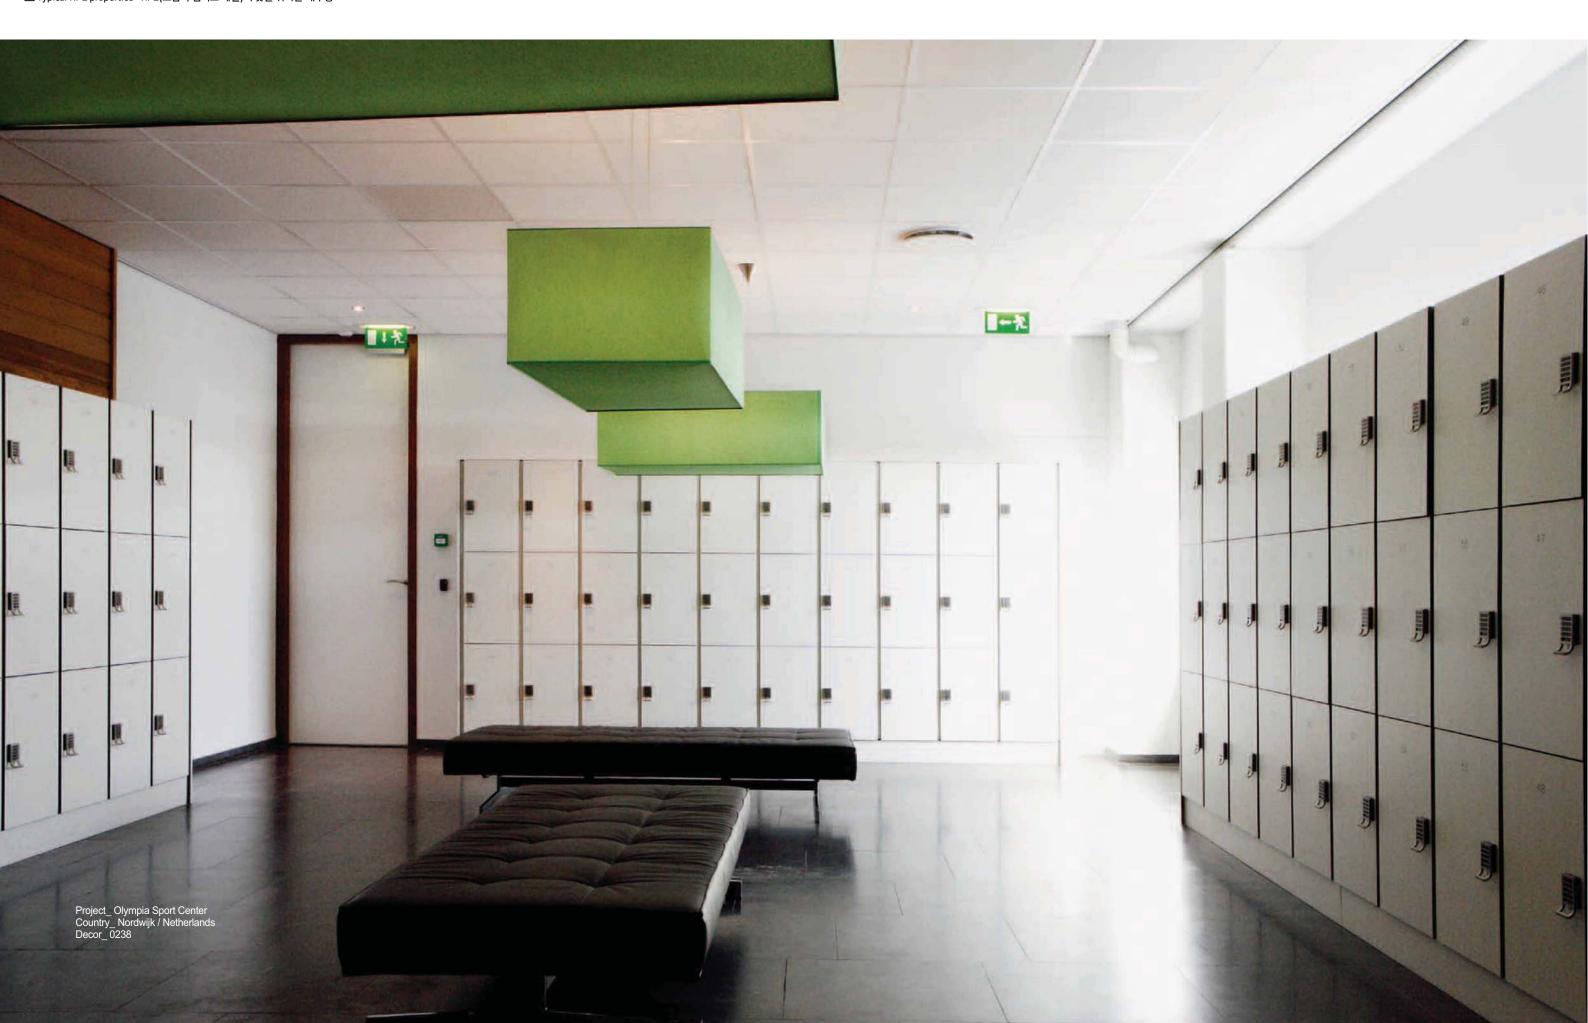

### Behind closed doors.

Available in various sizes, Max Compact panels can be installed quickly and easily in a wide variety of areas, e.g. for cubicles or lockers. With the comprehensive decor selection ranging from uni-colour to wood or anything you can dream up, a mere privacy screen can also be a real eye-catcher all at the same time.

빠른 설치와 다양한 디자인.

NT 패널은 규격이 다양하여 어떤 공간에도 쉽고 빠르게 설치할 수 있으며, 솔리드 컬러와 우드 데코는 물론, 당신이 원하는 데코까지 다양한 디자인이 가능합니다. 큐비클이나 락커에 사용하면 단순한 칸막이도 시선을 사로잡는 멋진 디자인 요소로 변모합니다.

- \_\_ Cutting and milling service 커팅 및 가공 서비스 \_\_ Quick installation 빠른 설치 \_\_ Breaking-up with colour variations 여러 가지 색상으로 공간 분할 효과