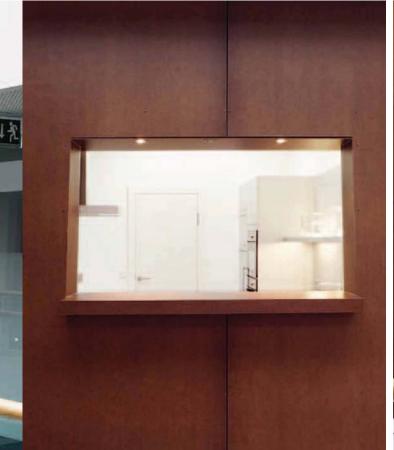

The atmosphere of a room is strongly influenced by the wall design. That is why the warm wood decor of the FunderMax collection creates a positive, comfortable atmosphere, even in normally cooler places such as foyers.

벽면 디자인은 실내공간의 전체적인 분위기 형성에 중요한 역할을 합니다. 병원이나 회사와 같은 상업공간의 로비는 일반적으로 차가운 느낌을 주지만, 벽면에 따뜻한 느낌의 우드 데코를 사용하면 기분 좋고 편안한 분위기를 연출할 수 있습니다.

푼더막스 FUNDERMAX \*

- \_\_ Economical due to a variety of sizes 규격이 다양해 경제적인 설치 가능 \_\_ Can be easily adapted to the given structure 여러 형태의 구조물에 적용하기 쉬움 \_\_ Many fixing options 설치방식이 다양함