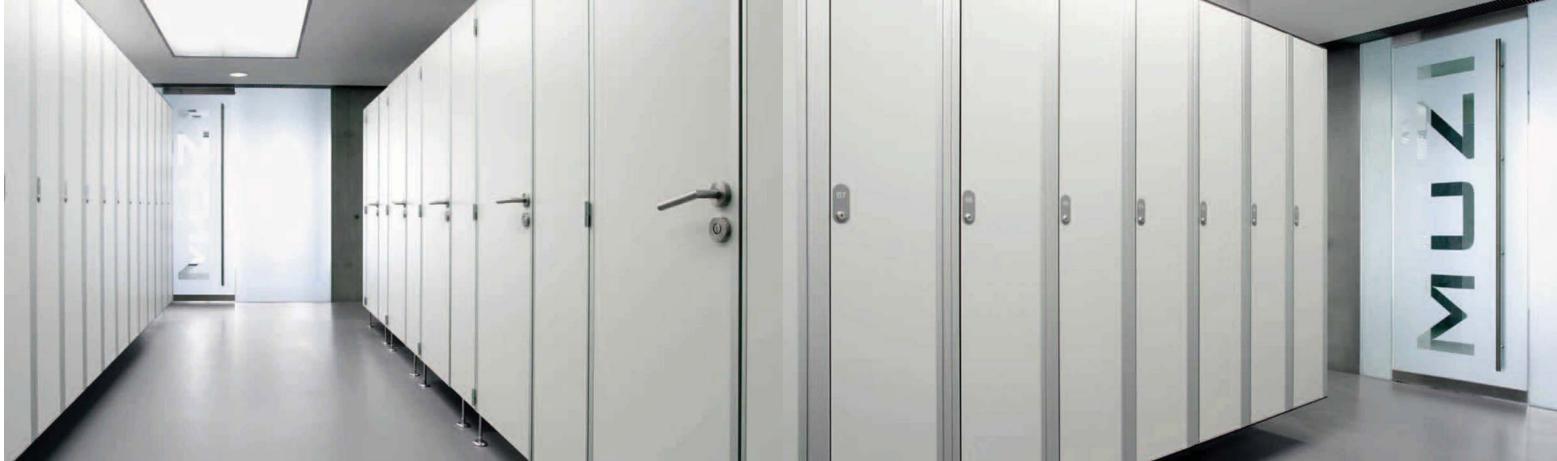

### Behind closed doors.

Available in various sizes, Max Compact panels can be installed quickly and easily in a wide variety of areas, e.g. for cubicles or lockers. With the comprehensive decor selection ranging from uni-colour to wood or anything you can dream up, a mere privacy screen can also be a real eye-catcher all at the same time.

빠른 설치와 다양한 디자인.

NT 패널은 규격이 다양하여 어떤 공간에도 쉽고 빠르게 설치할 수 있으며, 솔리드 컬러와 우드 데코는 물론, 당신이 원하는 데코까지 다양한 디자인이 가능합니다. 큐비클이나 락커에 사용하면 단순한 칸막이도 시선을 사로잡는 멋진 디자인 요소로 변모합니다.

- \_\_ Cutting and milling service 커팅 및 가공 서비스 \_\_ Quick installation 빠른 설치 \_\_ Breaking-up with colour variations 여러 가지 색상으로 공간 분할 효과