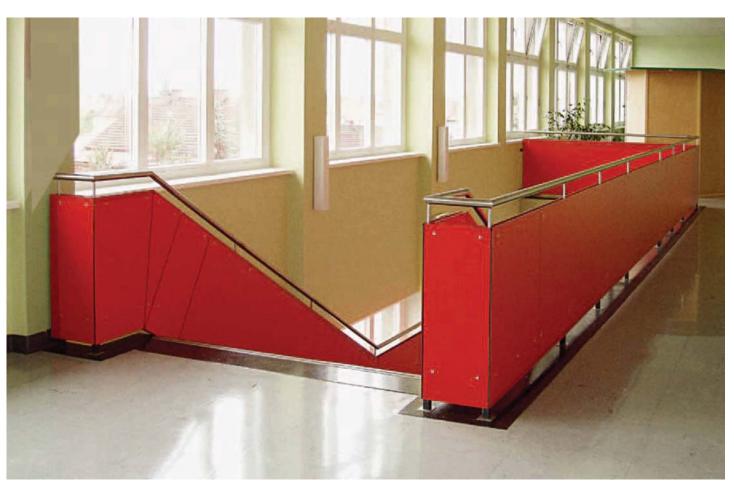

# **Railings**

- \_\_ Easy to process 뛰어난 가공성 \_\_ Break-proof 내구성 \_\_ Decorative 장식성

# Railings

- \_\_ Safe installation 안전한 설치 \_\_ A variety of colours and decors 다양한 색상과 데코 \_\_ Scratch resistant 스크래치에 대한 저항력

\_ 양쪽 면에 같은 데코 적용 \_ 독특한 형태와 색상으로 공간분할 효과 \_ 일반 하부구조에 설치 가능