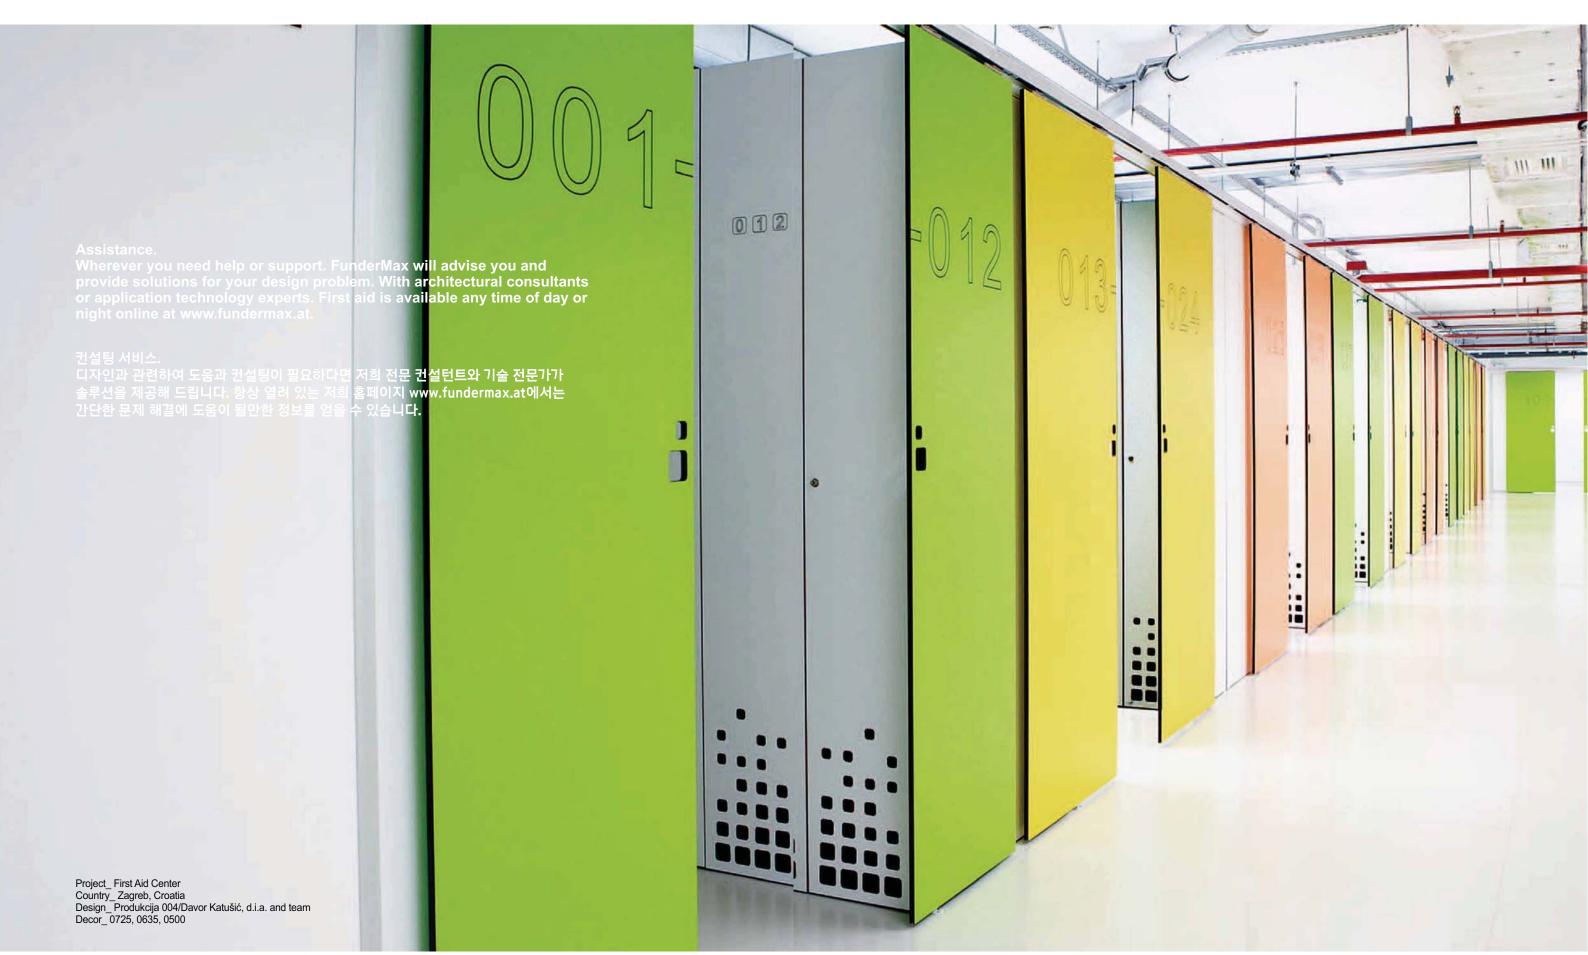

### Behind closed doors.

Available in various sizes, Max Compact panels can be installed quickly and easily in a wide variety of areas, e.g. for cubicles or lockers. With the comprehensive decor selection ranging from uni-colour to wood or anything you can dream up, a mere privacy screen can also be a real eye-catcher all at the same time.

빠른 설치와 다양한 디자인.

NT 패널은 규격이 다양하여 어떤 공간에도 쉽고 빠르게 설치할 수 있으며, 솔리드 컬러와 우드 데코는 물론, 당신이 원하는 데코까지 다양한 디자인이 가능합니다. 큐비클이나 락커에 사용하면 단순한 칸막이도 시선을 사로잡는 멋진 디자인 요소로 변모합니다.

- \_\_ Cutting and milling service 커팅 및 가공 서비스 \_\_ Quick installation 빠른 설치 \_\_ Breaking-up with colour variations 여러 가지 색상으로 공간 분할 효과