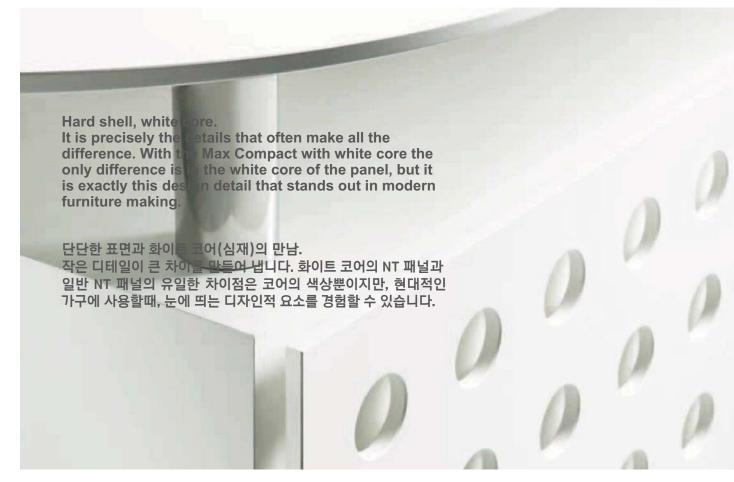

매력적인 화이트 색상의 코어는 다른 제품과 기본 사양은 비슷하지만 차별화된 디자인을 제공합니다. 같은 데코라도 블랙 코어의 NT 패널에 적용했을 때와 약간의 색상 차이가 있을 수 있으니, 두 종류의 패널을 함께 설치할 시에는 먼저 두 데코를 비교해 주십시오. 앞뒷면에 동일한 데코가 적용됩니다.

#### 품질과 화경

내장용 NT 패널과 디자인은 동일하지만, 양쪽 면의 장식층 아래 또는 코어(심재)에 알루미늄 층이 삽입되 어 있습니다.

따라서 타공을 실시해도 매우 안정적이며 후방 환기 방식이 아니더라도 벽 마감재로 사용할 수 있습니다. 가장자리에 드러나는 장식성이 가미된 알루미늄 층이 가구 등에 사용하면 현대적이고 눈에 띄는 디자인 요소가 됩니다.