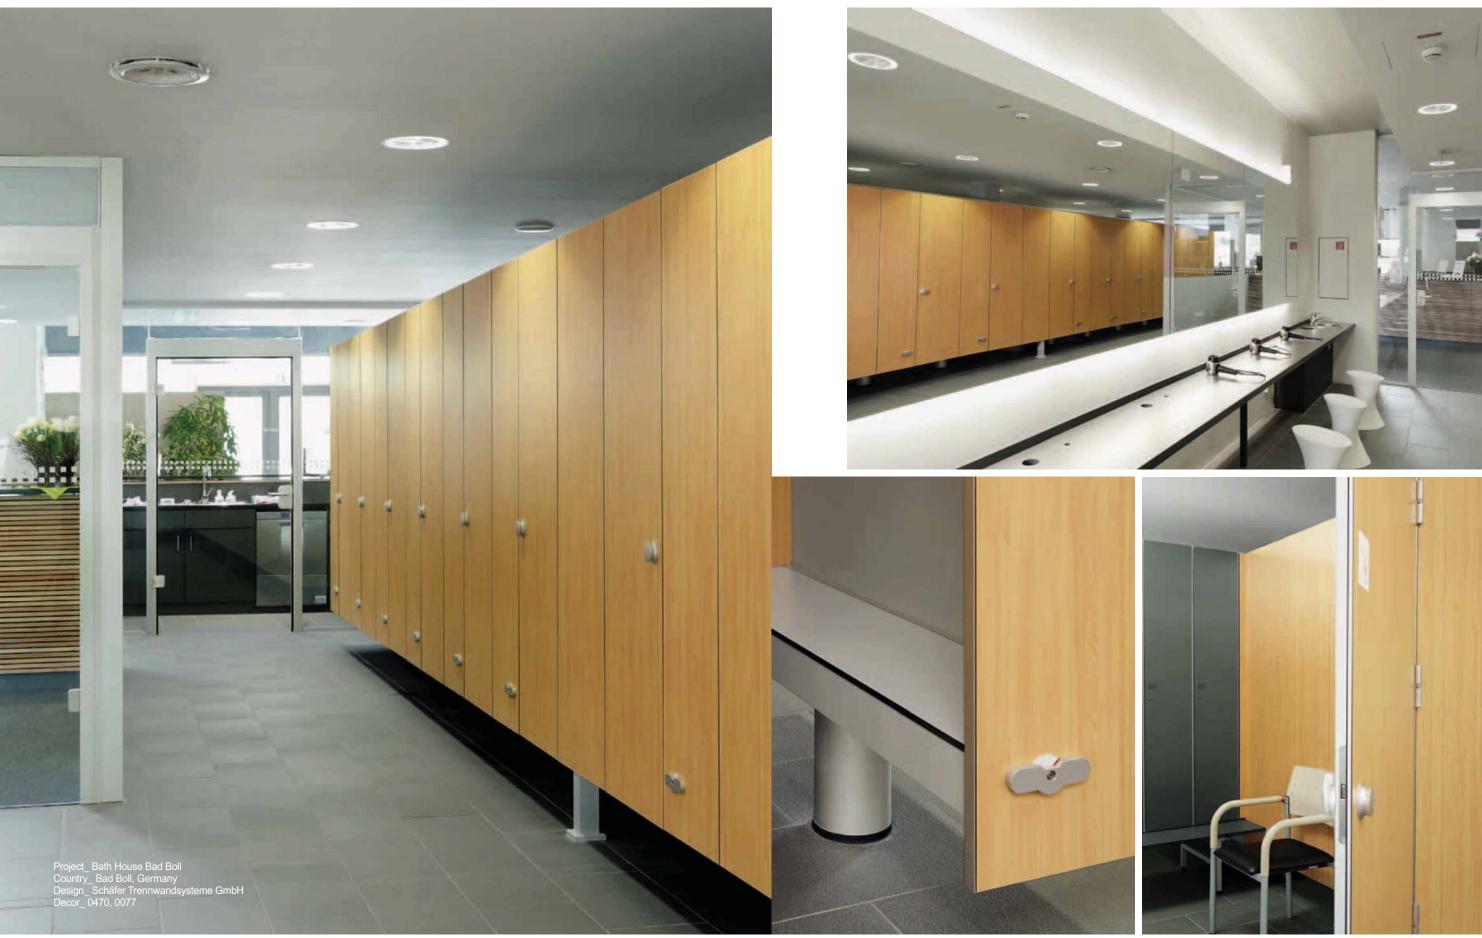

### Behind closed doors.

Available in various sizes, Max Compact panels can be installed quickly and easily in a wide variety of areas, e.g. for cubicles or lockers. With the comprehensive decor selection ranging from uni-colour to wood or anything you can dream up, a mere privacy screen can also be a real eye-catcher all at the same time.

빠른 설치와 다양한 디자인.

NT 패널은 규격이 다양하여 어떤 공간에도 쉽고 빠르게 설치할 수 있으며, 솔리드 컬러와 우드 데코는 물론, 당신이 원하는 데코까지 다양한 디자인이 가능합니다. 큐비클이나 락커에 사용하면 단순한 칸막이도 시선을 사로잡는 멋진 디자인 요소로 변모합니다.

- \_\_ Cutting and milling service 커팅 및 가공 서비스 \_\_ Quick installation 빠른 설치 \_\_ Breaking-up with colour variations 여러 가지 색상으로 공간 분할 효과