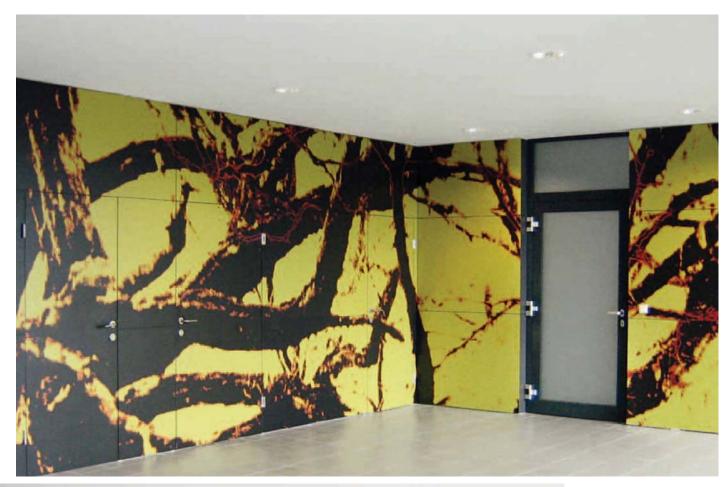

### Spacious.

FunderMax Compact panels make your work easier, especially when implementing major projects. The varied and flexible use of horizontal and vertical directions allow you best approach to every design challenge. Break-up sober surfaces for example with warm wood decor or create modern designs with a conscious mix of materials.

### 자유로운 디자인.

NT 패널은 당신의 디자인 작업을 한층 수월하게 해 주며, 특히 중요한 프로젝트를 수행하는데 큰 도움이 될 것입니다. 수평, 수직에 관계없이 자유자재로 사용할 수 있어 어떤 디자인이든 접근하기 쉬우며 따뜻한 우드 데코로 평범하고 지루한 느낌을 없애주고, 다른 자재와 혼용하여 현대적인 느낌을 연출할 수 있습니다.

MAX COMPACT France 3 Cours Albert Thomas F-69003 LYON Tel.: +33 (0) 4 78 68 28 31 Fax: +33 (0) 4 78 85 18 56