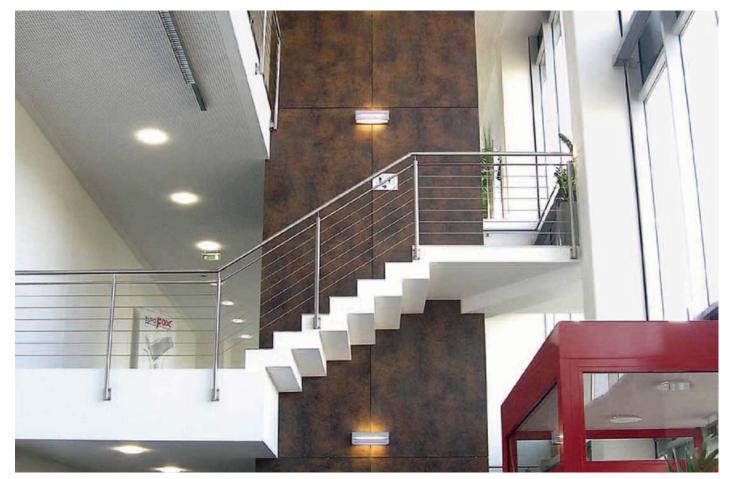

The atmosphere of a room is strongly influenced by the wall design. That is why the warm wood decor of the FunderMax collection creates a positive, comfortable atmosphere, even in normally cooler places such as foyers.

벽면 디자인은 실내공간의 전체적인 분위기 형성에 중요한 역할을 합니다. 병원이나 회사와 같은 상업공간의 로비는 일반적으로 차가운 느낌을 주지만, 벽면에 따뜻한 느낌의 우드 데코를 사용하면 기분 좋고 편안한 분위기를 연출할 수 있습니다.

푼더막스 FUNDERMAX \*

- \_\_ Economical due to a variety of sizes 규격이 다양해 경제적인 설치 가능 \_\_ Can be easily adapted to the given structure 여러 형태의 구조물에 적용하기 쉬움 \_\_ Many fixing options 설치방식이 다양함