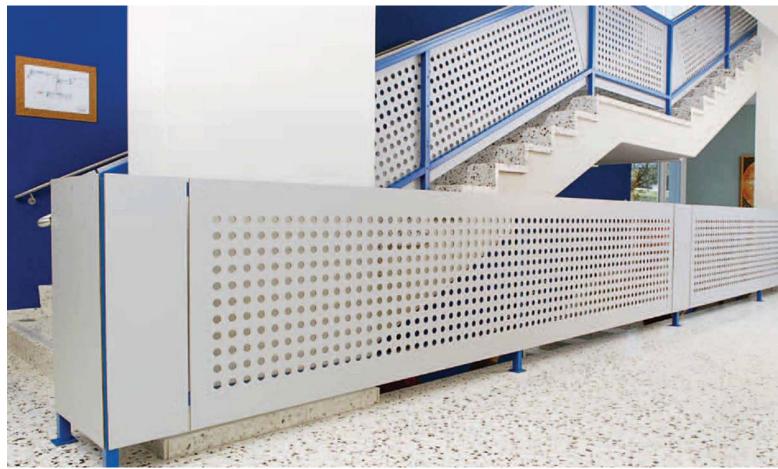

# **Railings**

- \_\_ Easy to process 뛰어난 가공성 \_\_ Break-proof 내구성 \_\_ Decorative 장식성

# Railings

- \_\_ Safe installation 안전한 설치 \_\_ A variety of colours and decors 다양한 색상과 데코 \_\_ Scratch resistant 스크래치에 대한 저항력

\_ 양쪽 면에 같은 데코 적용 \_ 독특한 형태와 색상으로 공간분할 효과 \_ 일반 하부구조에 설치 가능