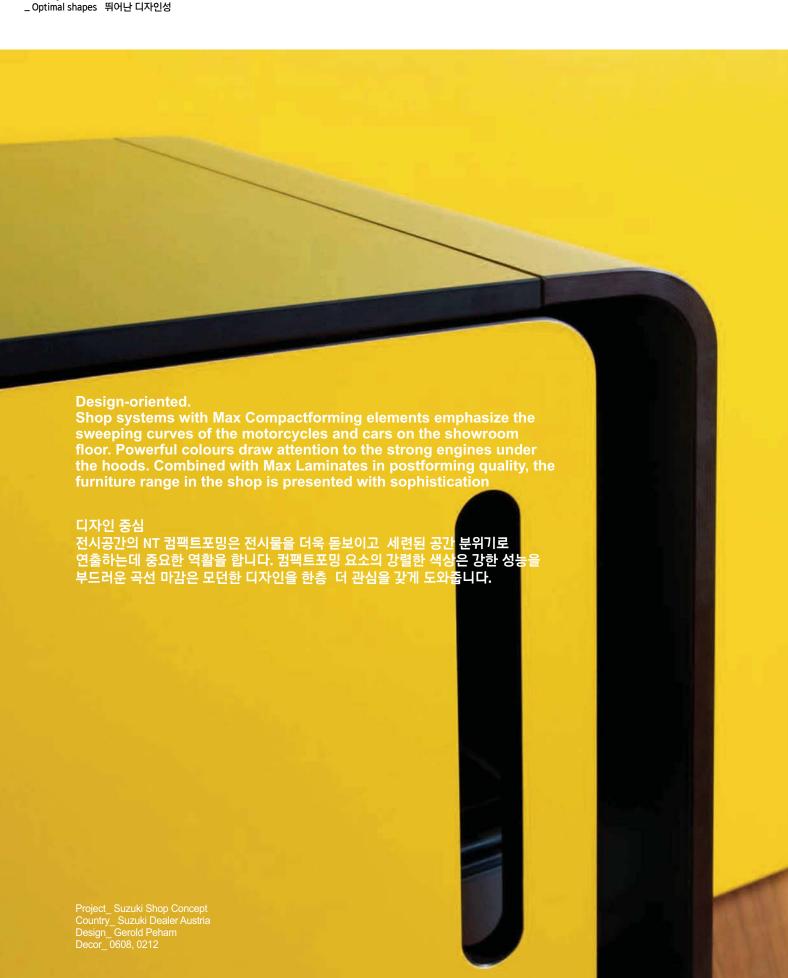

#### NT 컨팬트포밍 요소

특허 받은 가공기술과 특수 코어(심재) 구조로, 평평한 내장용 NT 패널을 곡면 가공하여 기능성과 디자인성을 강조한 제품입니다.

### Nice curves.

For facilities without corners and edges, Max Compactforming elements have proven to be both functional and aesthetic. The properties of Compactforming in HPL quality according to standard 438 EN make gap-free production of edges possible, which contributes significantly to increased hygiene in sanitary facilities.

### 아름다운 곡선.

NT 컴팩트포밍 요소는 부드러운 코너 마감이 필요한 곳에 사용되어 심미성과 기능성을 제공합니다. EN 438 기준을 만족하는 HPL 품질로 패널 간 연결 부분에 틈새가 벌어지지 않아 위생 관련시설의 향상에도 큰 도움이 됩니다.