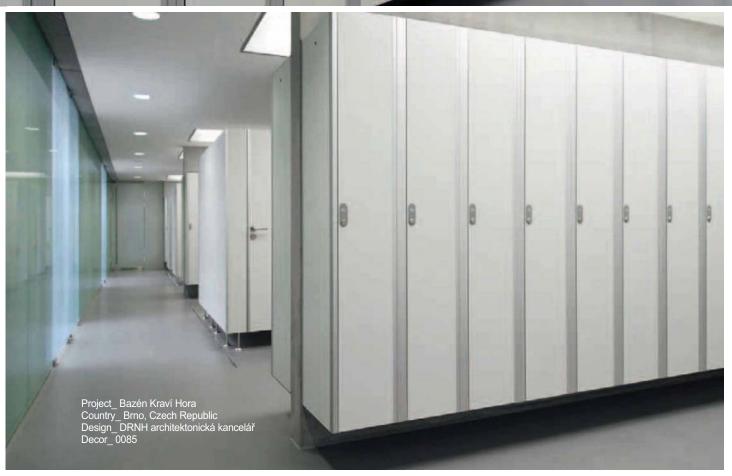

### Behind closed doors.

Available in various sizes, Max Compact panels can be installed quickly and easily in a wide variety of areas, e.g. for cubicles or lockers. With the comprehensive decor selection ranging from uni-colour to wood or anything you can dream up, a mere privacy screen can also be a real eye-catcher all at the same time.

빠른 설치와 다양한 디자인.

NT 패널은 규격이 다양하여 어떤 공간에도 쉽고 빠르게 설치할 수 있으며, 솔리드 컬러와 우드 데코는 물론, 당신이 원하는 데코까지 다양한 디자인이 가능합니다. 큐비클이나 락커에 사용하면 단순한 칸막이도 시선을 사로잡는 멋진 디자인 요소로 변모합니다.

- \_\_ Cutting and milling service 커팅 및 가공 서비스 \_\_ Quick installation 빠른 설치 \_\_ Breaking-up with colour variations 여러 가지 색상으로 공간 분할 효과