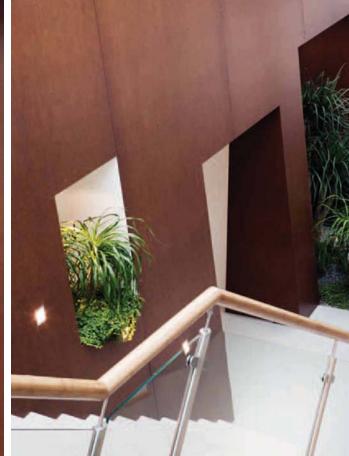

The atmosphere of a room is strongly influenced by the wall design. That is why the warm wood decor of the FunderMax collection creates a positive, comfortable atmosphere, even in normally cooler places such as foyers.

벽면 디자인은 실내공간의 전체적인 분위기 형성에 중요한 역할을 합니다. 병원이나 회사와 같은 상업공간의 로비는 일반적으로 차가운 느낌을 주지만, 벽면에 따뜻한 느낌의 우드 데코를 사용하면 기분 좋고 편안한 분위기를 연출할 수 있습니다.

푼더막스 FUNDERMAX \*

- \_\_ Economical due to a variety of sizes 규격이 다양해 경제적인 설치 가능 \_\_ Can be easily adapted to the given structure 여러 형태의 구조물에 적용하기 쉬움 \_\_ Many fixing options 설치방식이 다양함