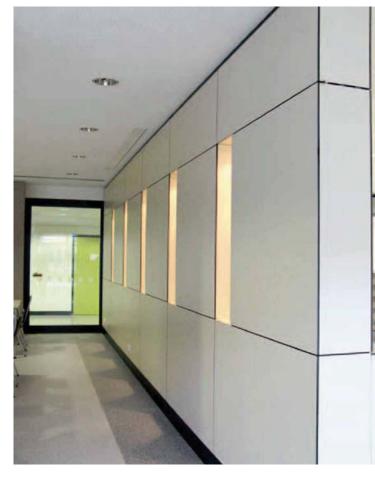

The atmosphere of a room is strongly influenced by the wall design. That is why the warm wood decor of the FunderMax collection creates a positive, comfortable atmosphere, even in normally cooler places such as foyers.

벽면 디자인은 실내공간의 전체적인 분위기 형성에 중요한 역할을 합니다. 병원이나 회사와 같은 상업공간의 로비는 일반적으로 차가운 느낌을 주지만, 벽면에 따뜻한 느낌의 우드 데코를 사용하면 기분 좋고 편안한 분위기를 연출할 수 있습니다.

푼더막스 FUNDERMAX \*

- \_\_ Economical due to a variety of sizes 규격이 다양해 경제적인 설치 가능 \_\_ Can be easily adapted to the given structure 여러 형태의 구조물에 적용하기 쉬움 \_\_ Many fixing options 설치방식이 다양함