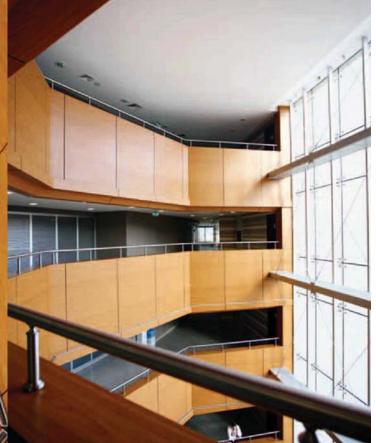

## **Metro Station**

For two decades, the Vienna metro stations have been clad and furnished again and again with Max Compact panels. And despite being used by thousands of passengers every day, the surfaces are in good condition and the cores are stable.

변하지 않는 내구성.

NT 패널은 비엔나 지하철역의 주요 시설과 벽면에 사용되어 시간이 흘러도 변하지 않는 내구성과 아름다움을 자랑하고 있습니다. 20년간 매일 수천 명의 사람들이 이용해 왔음에도 불구하고 본래의 표면상태와 내구성을 유지하여NT 패널의 뛰어난 품질을 다시 한 번 증명하였습니다.