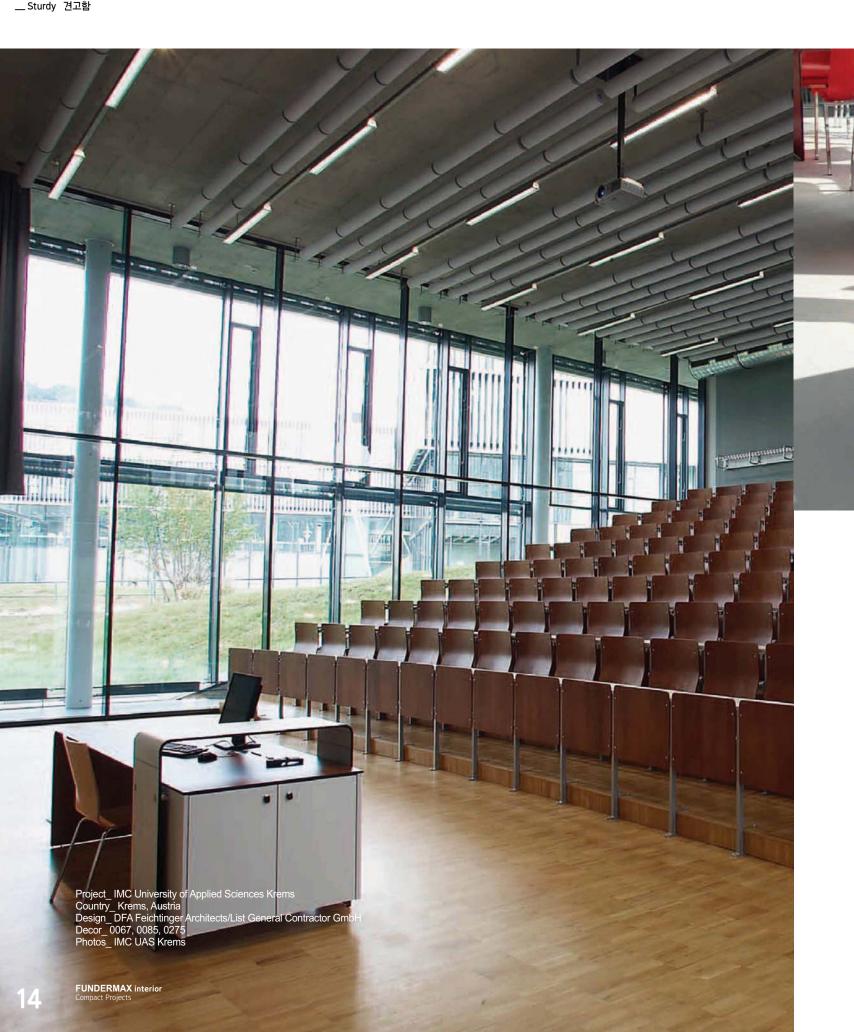

# **Educational Institutions**

푼더막스 FUNDERMAX ®

\_\_ Attractive 매력적인 외관 \_\_ Long-lasting 오랜 수명 \_\_ Sturdy 견고함

푼더막스 FUNDERMAX ®

- \_\_ Rounded edges 부드러운 곡선의 코너 마감 \_\_ Tight radius 원하는 각도로 곡선 가공 \_\_ Durable 뛰어난 내구성

Project \_ Bühne im Hof Country \_ St. Pölten, Austria Design Solid Architecture
Decor 0085

03