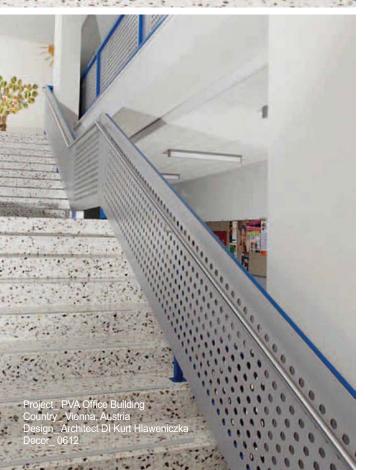

# **Railings**

- \_\_ Easy to process 뛰어난 가공성 \_\_ Break-proof 내구성 \_\_ Decorative 장식성

# Railings

- \_\_ Safe installation 안전한 설치 \_\_ A variety of colours and decors 다양한 색상과 데코 \_\_ Scratch resistant 스크래치에 대한 저항력

\_ 양쪽 면에 같은 데코 적용 \_ 독특한 형태와 색상으로 공간분할 효과 \_ 일반 하부구조에 설치 가능