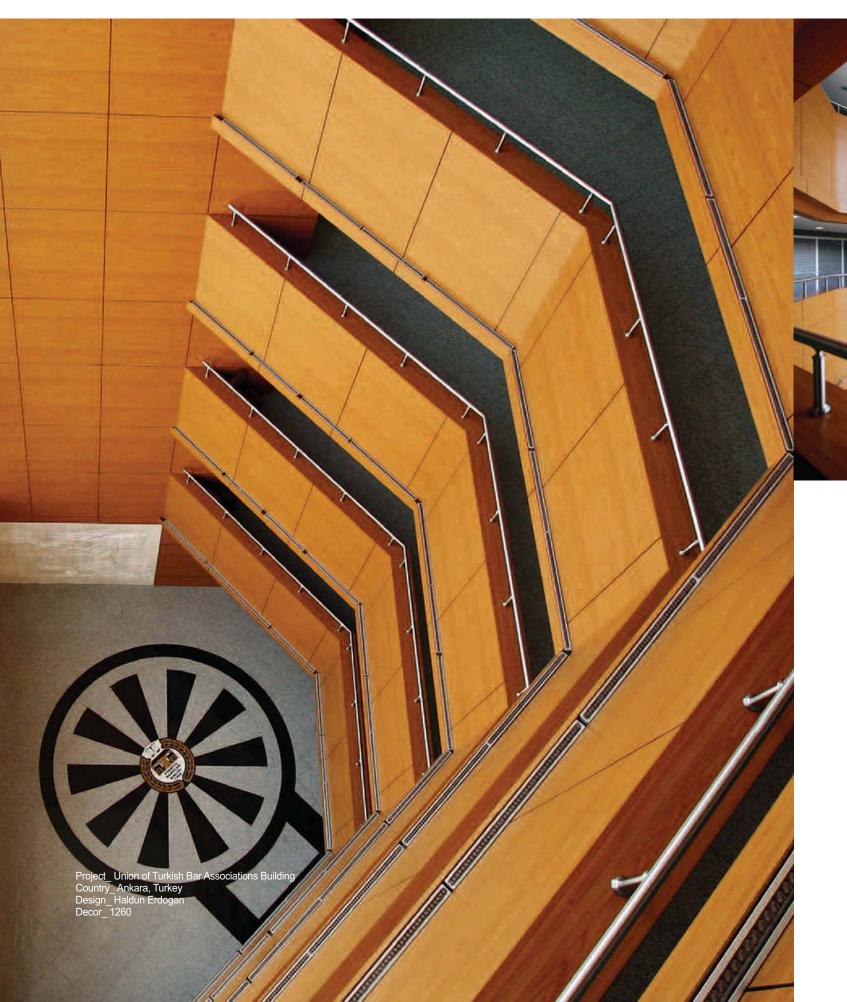

## **Metro Station**

For two decades, the Vienna metro stations have been clad and furnished again and again with Max Compact panels. And despite being used by thousands of passengers every day, the surfaces are in good condition and the cores are stable.

변하지 않는 내구성.

NT 패널은 비엔나 지하철역의 주요 시설과 벽면에 사용되어 시간이 흘러도 변하지 않는 내구성과 아름다움을 자랑하고 있습니다. 20년간 매일 수천 명의 사람들이 이용해 왔음에도 불구하고 본래의 표면상태와 내구성을 유지하여NT 패널의 뛰어난 품질을 다시 한 번 증명하였습니다.