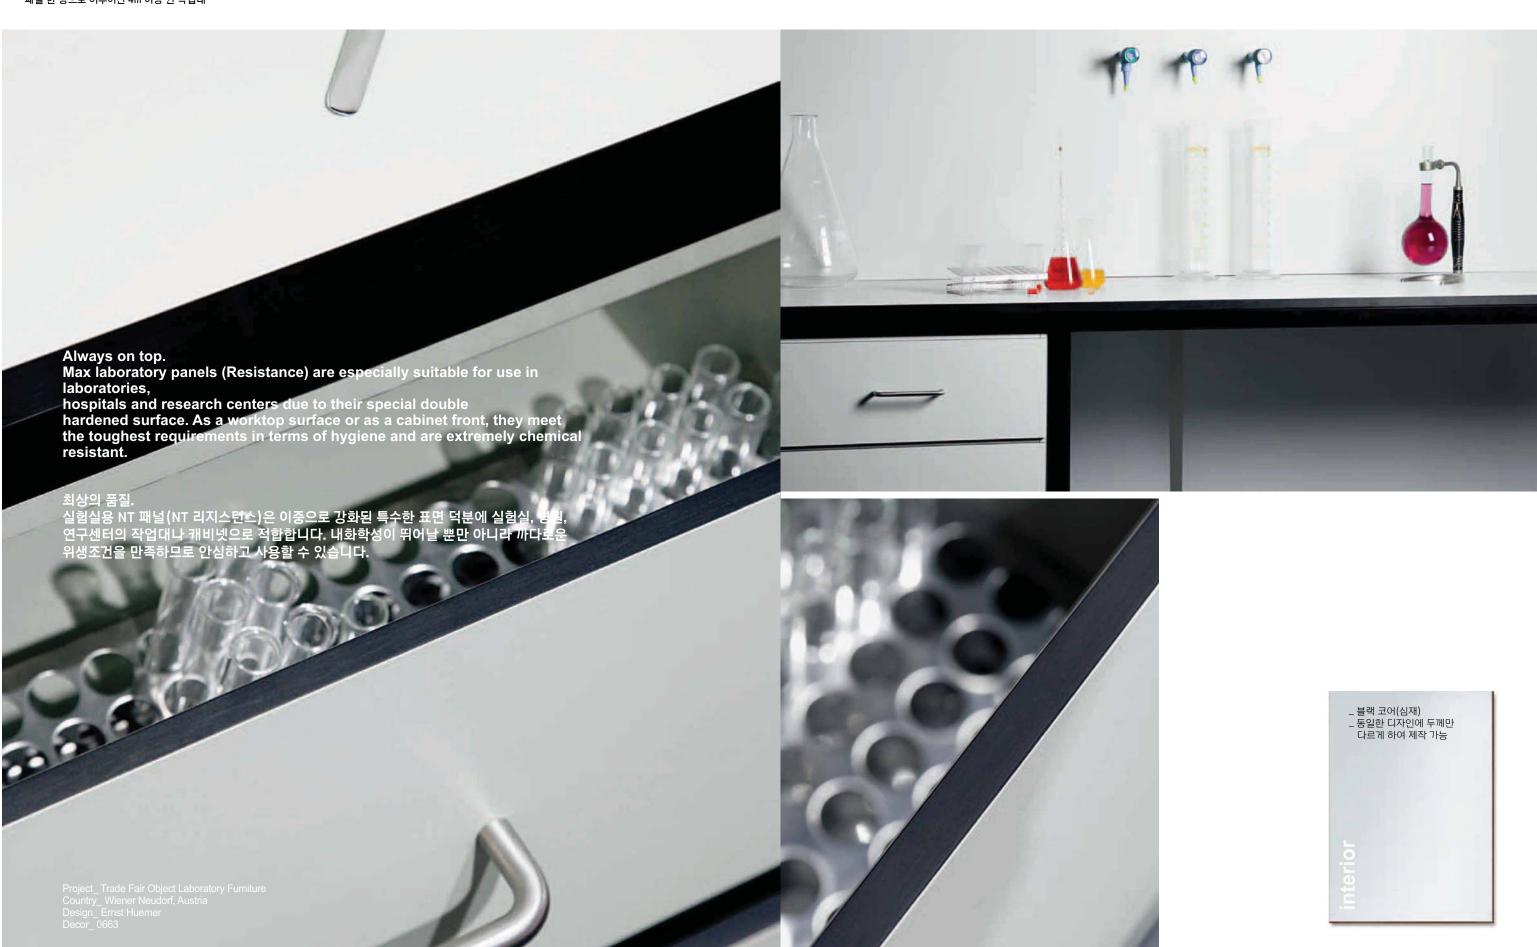

### **특성**: \_ 위생적임

- \_ 청소가 쉬움
- 스크래치에 강함
- 설치가 용이

- \_ 마모에 대한 저항력
- \_ 충격에 강함 (EN ISO 178)
- 인테리어 용도로 적합함

- \_ 열에 강함 (-80℃에서 180℃ 사이)
- \_ 화학물질에 대한 저하력

양쪽 면에 데코층이 있고 코어(심재)가 블랙 색상인 기본 사양의 제품입니다.

다양한 표면마감이 제공되므로 수송 프로그램을 참조 해 주시기 바랍니다.

내장용 NT 패널 및 알루컴팩트 패널과 동일한 사양에 표면의 저항력이 강화된 제품입니다. 이중으로 강화된 표면은 기공이 없도록 우레탄 아크릴레이트로 처리되어 있습니다. 가능한 데코는 "데코 컬렉션 IP" 카탈로그를 참조하시기 바랍니다.

NT 리지스턴스 패널은 내장용 NT 패널과 동일한 사양에 표면의 화학물질에 대한 저항력을 강화한 제품입니다.

데코는 "데코 컬렉션 RE"를 참조하시기 바랍니다.