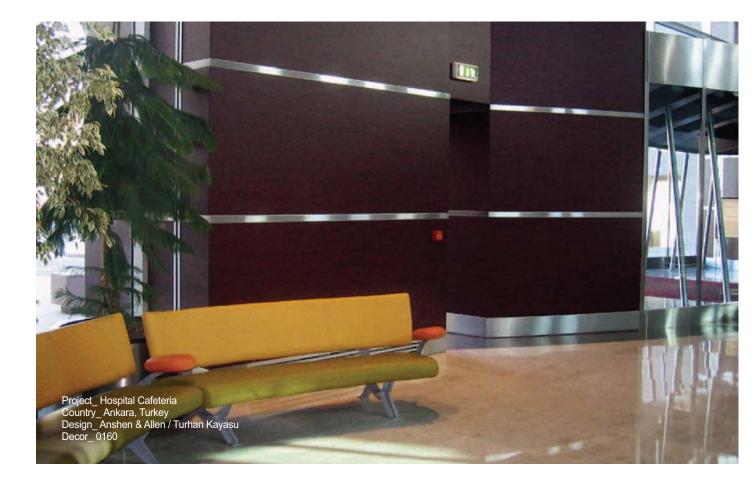

### Spacious.

FunderMax Compact panels make your work easier, especially when implementing major projects. The varied and flexible use of horizontal and vertical directions allow you best approach to every design challenge. Break-up sober surfaces for example with warm wood decor or create modern designs with a conscious mix of materials.

### 자유로운 디자인.

NT 패널은 당신의 디자인 작업을 한층 수월하게 해 주며, 특히 중요한 프로젝트를 수행하는데 큰 도움이 될 것입니다. 수평, 수직에 관계없이 자유자재로 사용할 수 있어 어떤 디자인이든 접근하기 쉬우며 따뜻한 우드 데코로 평범하고 지루한 느낌을 없애주고, 다른 자재와 혼용하여 현대적인 느낌을 연출할 수 있습니다.

MAX COMPACT France 3 Cours Albert Thomas F-69003 LYON Tel.: +33 (0) 4 78 68 28 31 Fax: +33 (0) 4 78 85 18 56