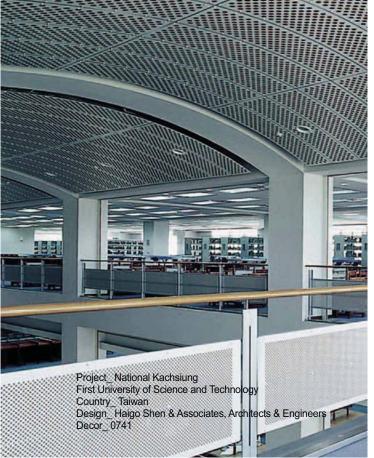

e gap-free production of edges possible, which contributes significantly to increased hygiene in sanitary facilities.

- \_ 앞으로 돌출되는 코너 부분을 둥글게 가공 \_ 자기질 또는 금속 재질의 세면대와도 절묘한 조화 \_ 사용량이 많은 곳에서도
- 뛰어난 내구성을 유지 \_ 다양한 색상과 데코

nterior

### 아름다운 곡선.

NT 컴팩트포밍 요소는 부드러운 코너 마감이 필요한 곳에 사용되어 심미성과 기능성을 제공합니다. EN 438 기준을 만족하는 HPL 품질로 패널 간 연결 부분에 틈새가 벌어지지 않아 위생 관련시설의 향상에도 큰 도움이 됩니다.



# **Railings**

- \_\_ Easy to process 뛰어난 가공성 \_\_ Break-proof 내구성 \_\_ Decorative 장식성













# Railings

- \_\_ Safe installation 안전한 설치 \_\_ A variety of colours and decors 다양한 색상과 데코 \_\_ Scratch resistant 스크래치에 대한 저항력









\_ 양쪽 면에 같은 데코 적용 \_ 독특한 형태와 색상으로 공간분할 효과 \_ 일반 하부구조에 설치 가능

# Ceilings

\_\_ Moisture resistant 내수성 \_\_Clean, smooth surfaces 위생적이고 매끄러운 표면 \_\_ Ideal for wet rooms 습기가 많은 곳에 적합











# **Airport**

- \_\_ Easy to disinfect 청소가 쉬움 \_\_ Large-scale installation 대규모 설치 가능 \_\_ Different shades of colour through Dualis overlays 듀얼리스 데코로 다양한 색감을 즐길 수 있음









## **Metro Station**









For two decades, the Vienna metro stations have been clad and furnished again and again with Max Compact panels. And despite being used by thousands of passengers every day, the surfaces are in good condition and the cores are stable.



변하지 않는 내구성.

NT 패널은 비엔나 지하철역의 주요 시설과 벽면에 사용되어 시간이 흘러도 변하지 않는 내구성과 아름다움을 자랑하고 있습니다. 20년간 매일 수천 명의 사람들이 이용해 왔음에도 불구하고 본래의 표면상태와 내구성을 유지하여NT 패널의 뛰어난 품질을 다시 한 번 증명하였습니다.



# **Hospital Facilities**

- \_\_ Combinable products 동일한 사양으로 각종 가구 제작 \_\_ Composite surfaces 한 공간에 동일한 표면구조 적용 \_\_ Composite decor 한 공간에 동일한 데코 적용







# **Hospital Facilities*