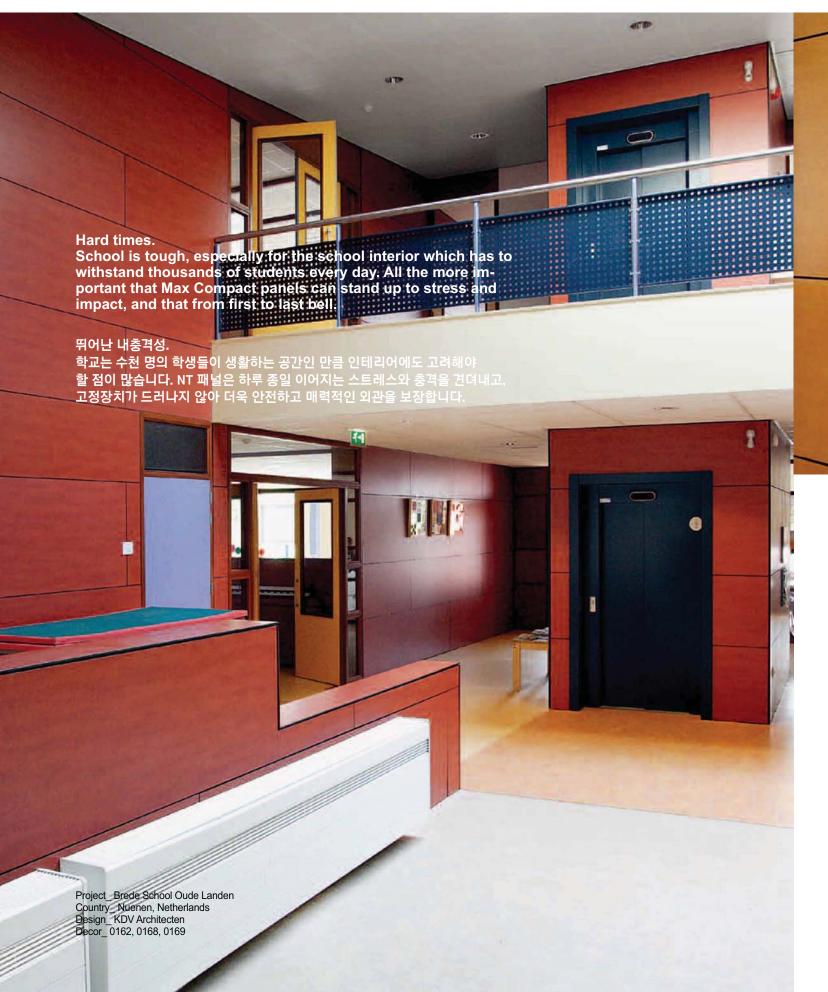

The atmosphere of a room is strongly influenced by the wall design. That is why the warm wood decor of the FunderMax collection creates a positive, comfortable atmosphere, even in normally cooler places such as foyers.

벽면 디자인은 실내공간의 전체적인 분위기 형성에 중요한 역할을 합니다. 병원이나 회사와 같은 상업공간의 로비는 일반적으로 차가운 느낌을 주지만, 벽면에 따뜻한 느낌의 우드 데코를 사용하면 기분 좋고 편안한 분위기를 연출할 수 있습니다.

푼더막스 FUNDERMAX \*

- \_\_ Economical due to a variety of sizes 규격이 다양해 경제적인 설치 가능 \_\_ Can be easily adapted to the given structure 여러 형태의 구조물에 적용하기 쉬움 \_\_ Many fixing options 설치방식이 다양함