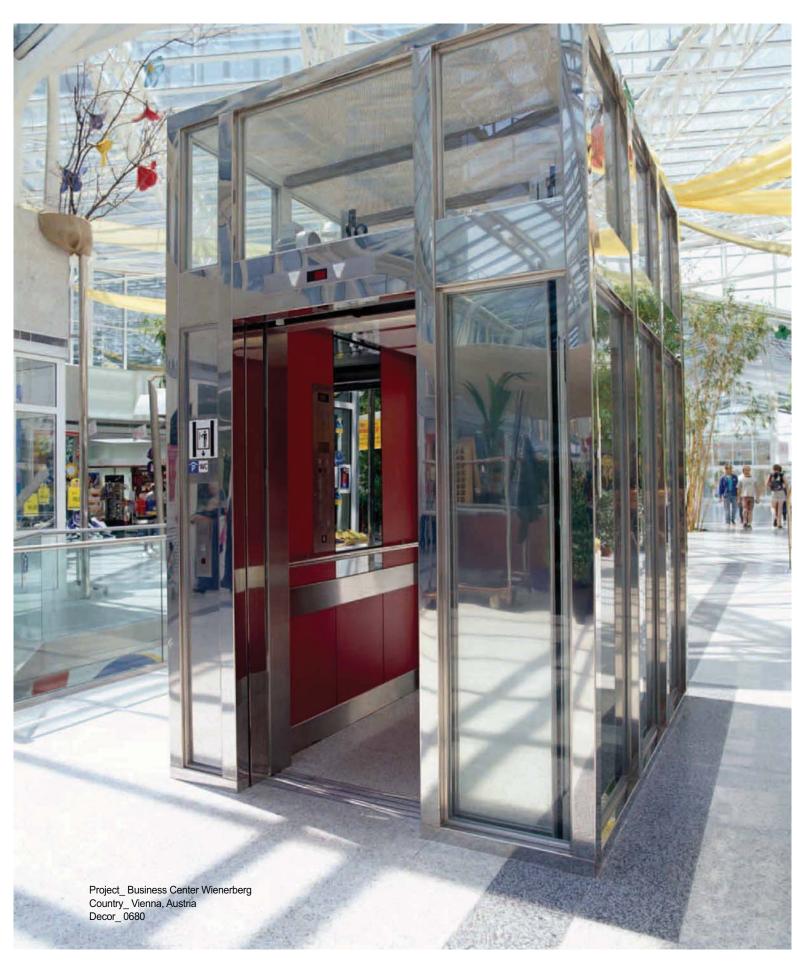

푼더막스 FUNDERMAX ®

- \_ Proven applications 용도별로 입증된 안전성 \_ Can be individually combined 독립적인 설치 \_ Visually appealing 매력적인 외관

Made to be tough.
Where safety absolutely has to come first, Max Compact panels are up to the job with exceptionally high quality standards: under the robust and scratch resistant surface lies a solid core, specifically tested for applications with high requirements for fire resistance.

### 증명된 내구성.

NT 패널은 까다로운 품질 기준을 만족하여 안전이 최우선인 곳에 사용해도 전혀 손색이 없습니다. 단단한 코어(심재)와 스크래치 저항을 갖추어 내구성이 강하고 화재 저항력도 뛰어나 안심하고 사용할 수 있 습니다.

\_ Quality in every position and level 물리적 저항에 무관한 안전성 \_ Wide variety of fixing possibilities 다양한 고정방식 \_ Optimally cut sizes 정확한 커팅